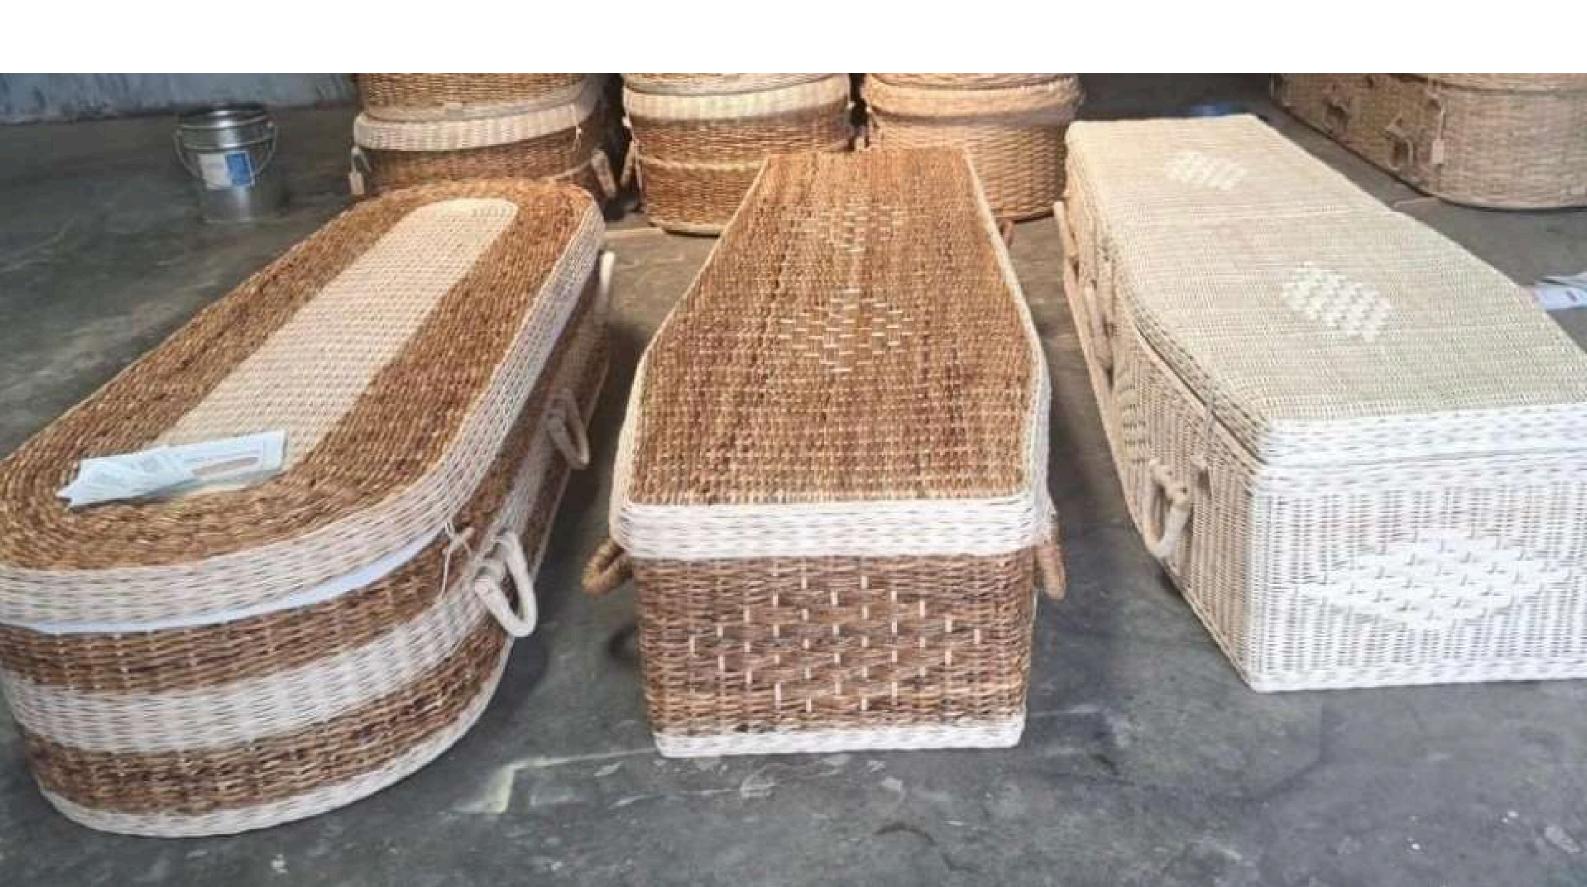

# ECO-FRIENDLY COFFIN RANGE

Eternal Light Cremations offers a unique selection of ecofriendly coffins and caskets, designed with sustainability in mind.

Made from biodegradable, renewable materials like wicker, banana fiber, seagrass, and bamboo, these handcrafted options provide a beautiful and respectful farewell while minimizing environmental impact.

As the exclusive distributors, we ensure the highest quality and ethical sourcing for every piece. Choose a meaningful, eco-conscious tribute that reflects both your loved one's memory and care for the planet.