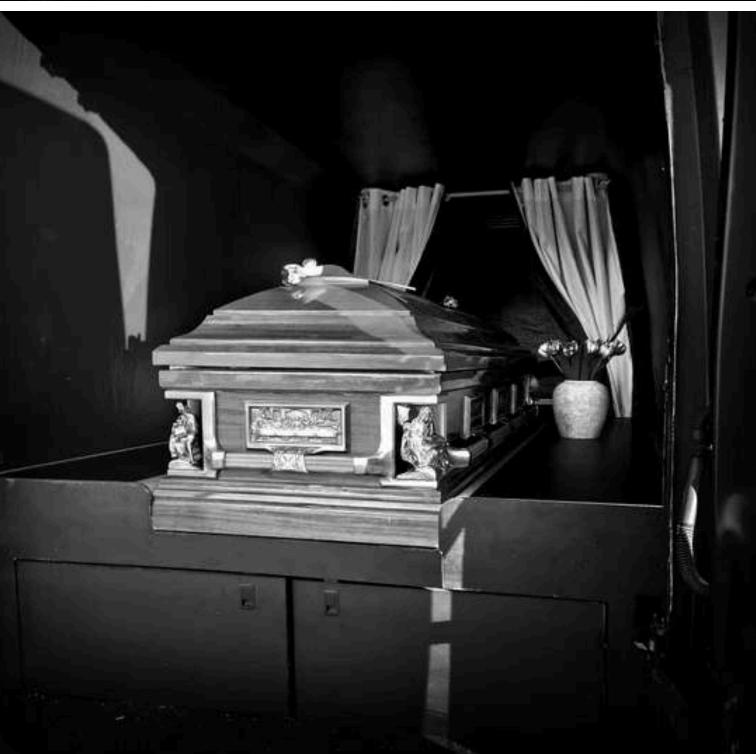

## MOBILE MEMORIAL VAN

### Bringing Loved Ones Closer When it Matters Most

At Eternal Light Cremations, we understand that saying goodbye is deeply personal, and for many, it is vital to have a final moment with loved ones before their farewell. Our new service provides a unique and dignified way to bring the departed directly to those who may not be able to travel for their goodbyes.

Our recently converted van is thoughtfully designed with a dual-purpose interior. Behind the bulkhead, we've created a comfortable seating area with space for up to three family members or close friends. The coffin can be loaded through the rear, with soft, respectful curtains separating it from the seating area. These curtains can be opened to allow loved ones a private moment with the deceased, tailored entirely to the family's wishes.