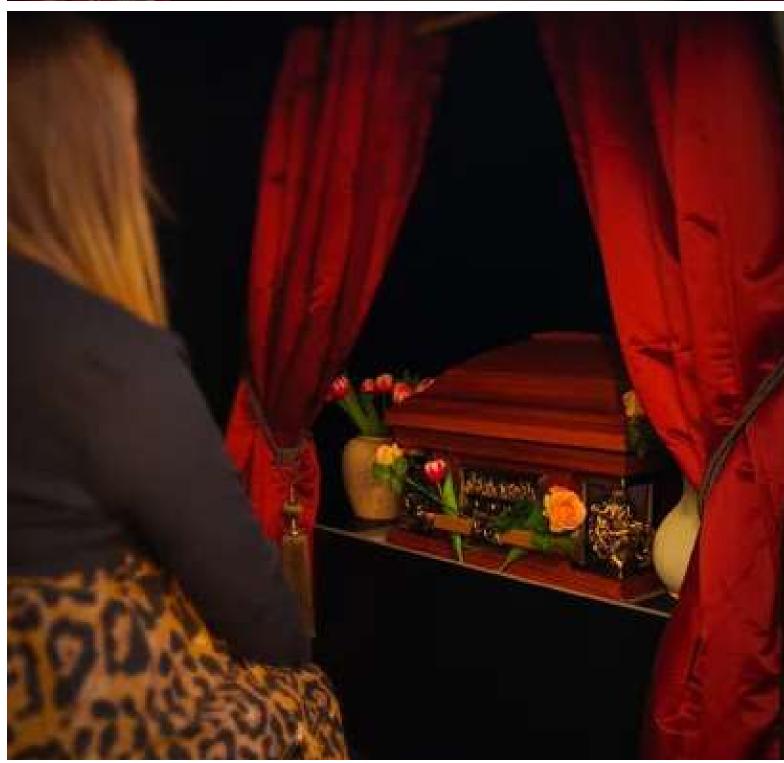

## MOBILE MEMORIAL VAN

### Bringing Loved Ones Closer When it Matters Most

At Eternal Light Cremations, we understand that saying goodbye is deeply personal, and for many, it is vital to have a final moment with loved ones before their farewell. Our new service provides a unique and dignified way to bring the departed directly to those who may not be able to travel for their goodbyes.

Our recently converted van is thoughtfully designed with a dual-purpose interior. Behind the bulkhead, we've created a comfortable seating area with space for up to three family members or close friends. The coffin can be loaded through the rear, with soft, respectful curtains separating it from the seating area. These curtains can be opened to allow loved ones a private moment with the deceased, tailored entirely to the family's wishes.

#### Personalized Experience

We've equipped the van with an integrated smart TV system, allowing families to display personalized video clips or photo montages to create a comforting and memorable atmosphere. This service can bring an extra level of warmth and remembrance to a deeply personal experience.