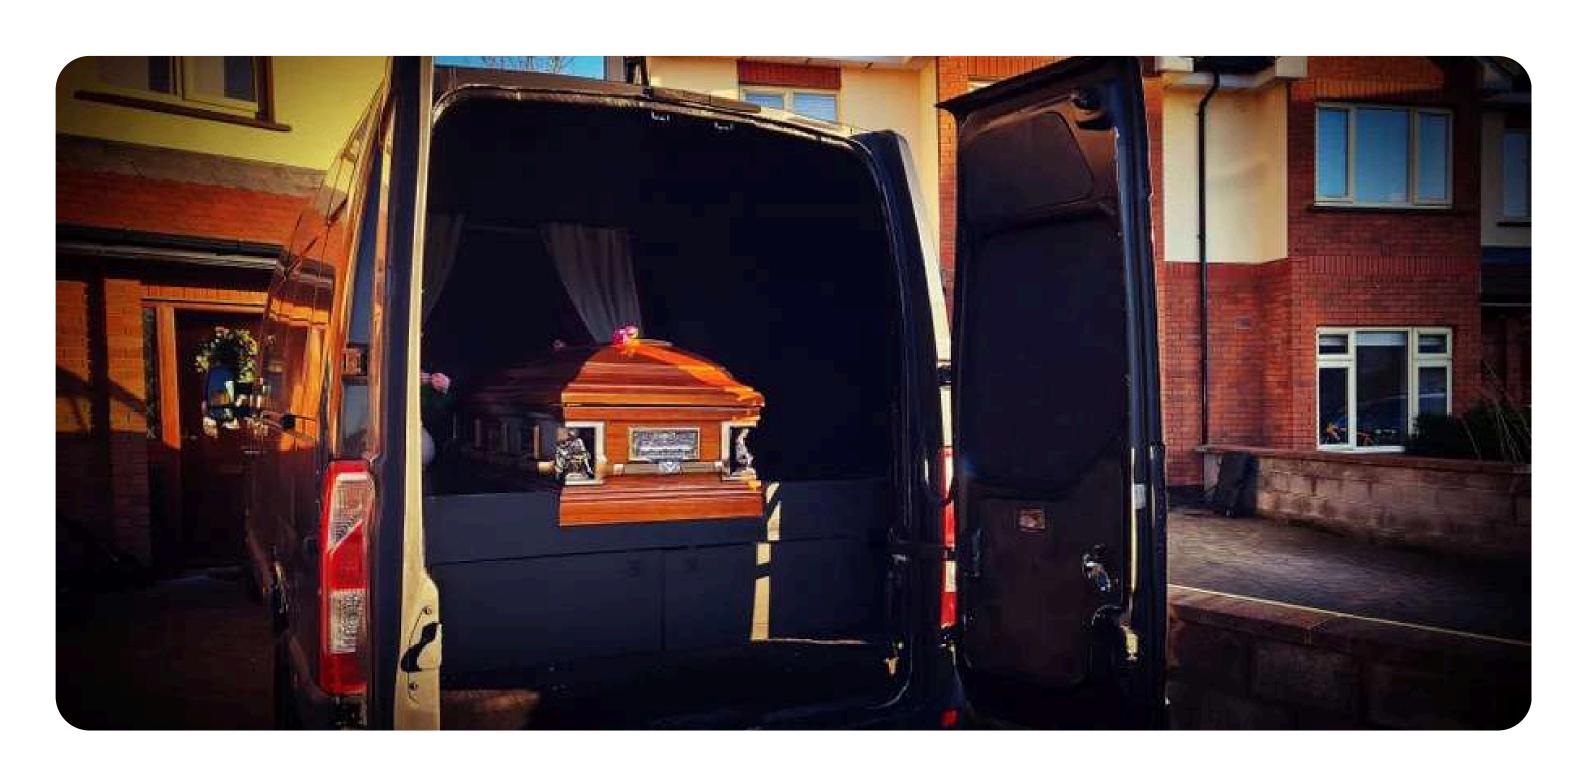

Our recently converted van is thoughtfully designed with a dual-purpose interior. Behind the bulkhead, we've created a comfortable seating area with space for up to three family members or close friends. The coffin can be loaded through the rear, with soft, respectful curtains separating it from the seating area. These curtains can be opened to allow loved ones a private moment with the deceased, tailored entirely to the family's wishes.

#### Personalized Experience

We've equipped the van with an integrated smart TV system, allowing families to display personalized video clips or photo montages to create a comforting and memorable atmosphere. This service can bring an extra level of warmth and remembrance to a deeply personal experience.