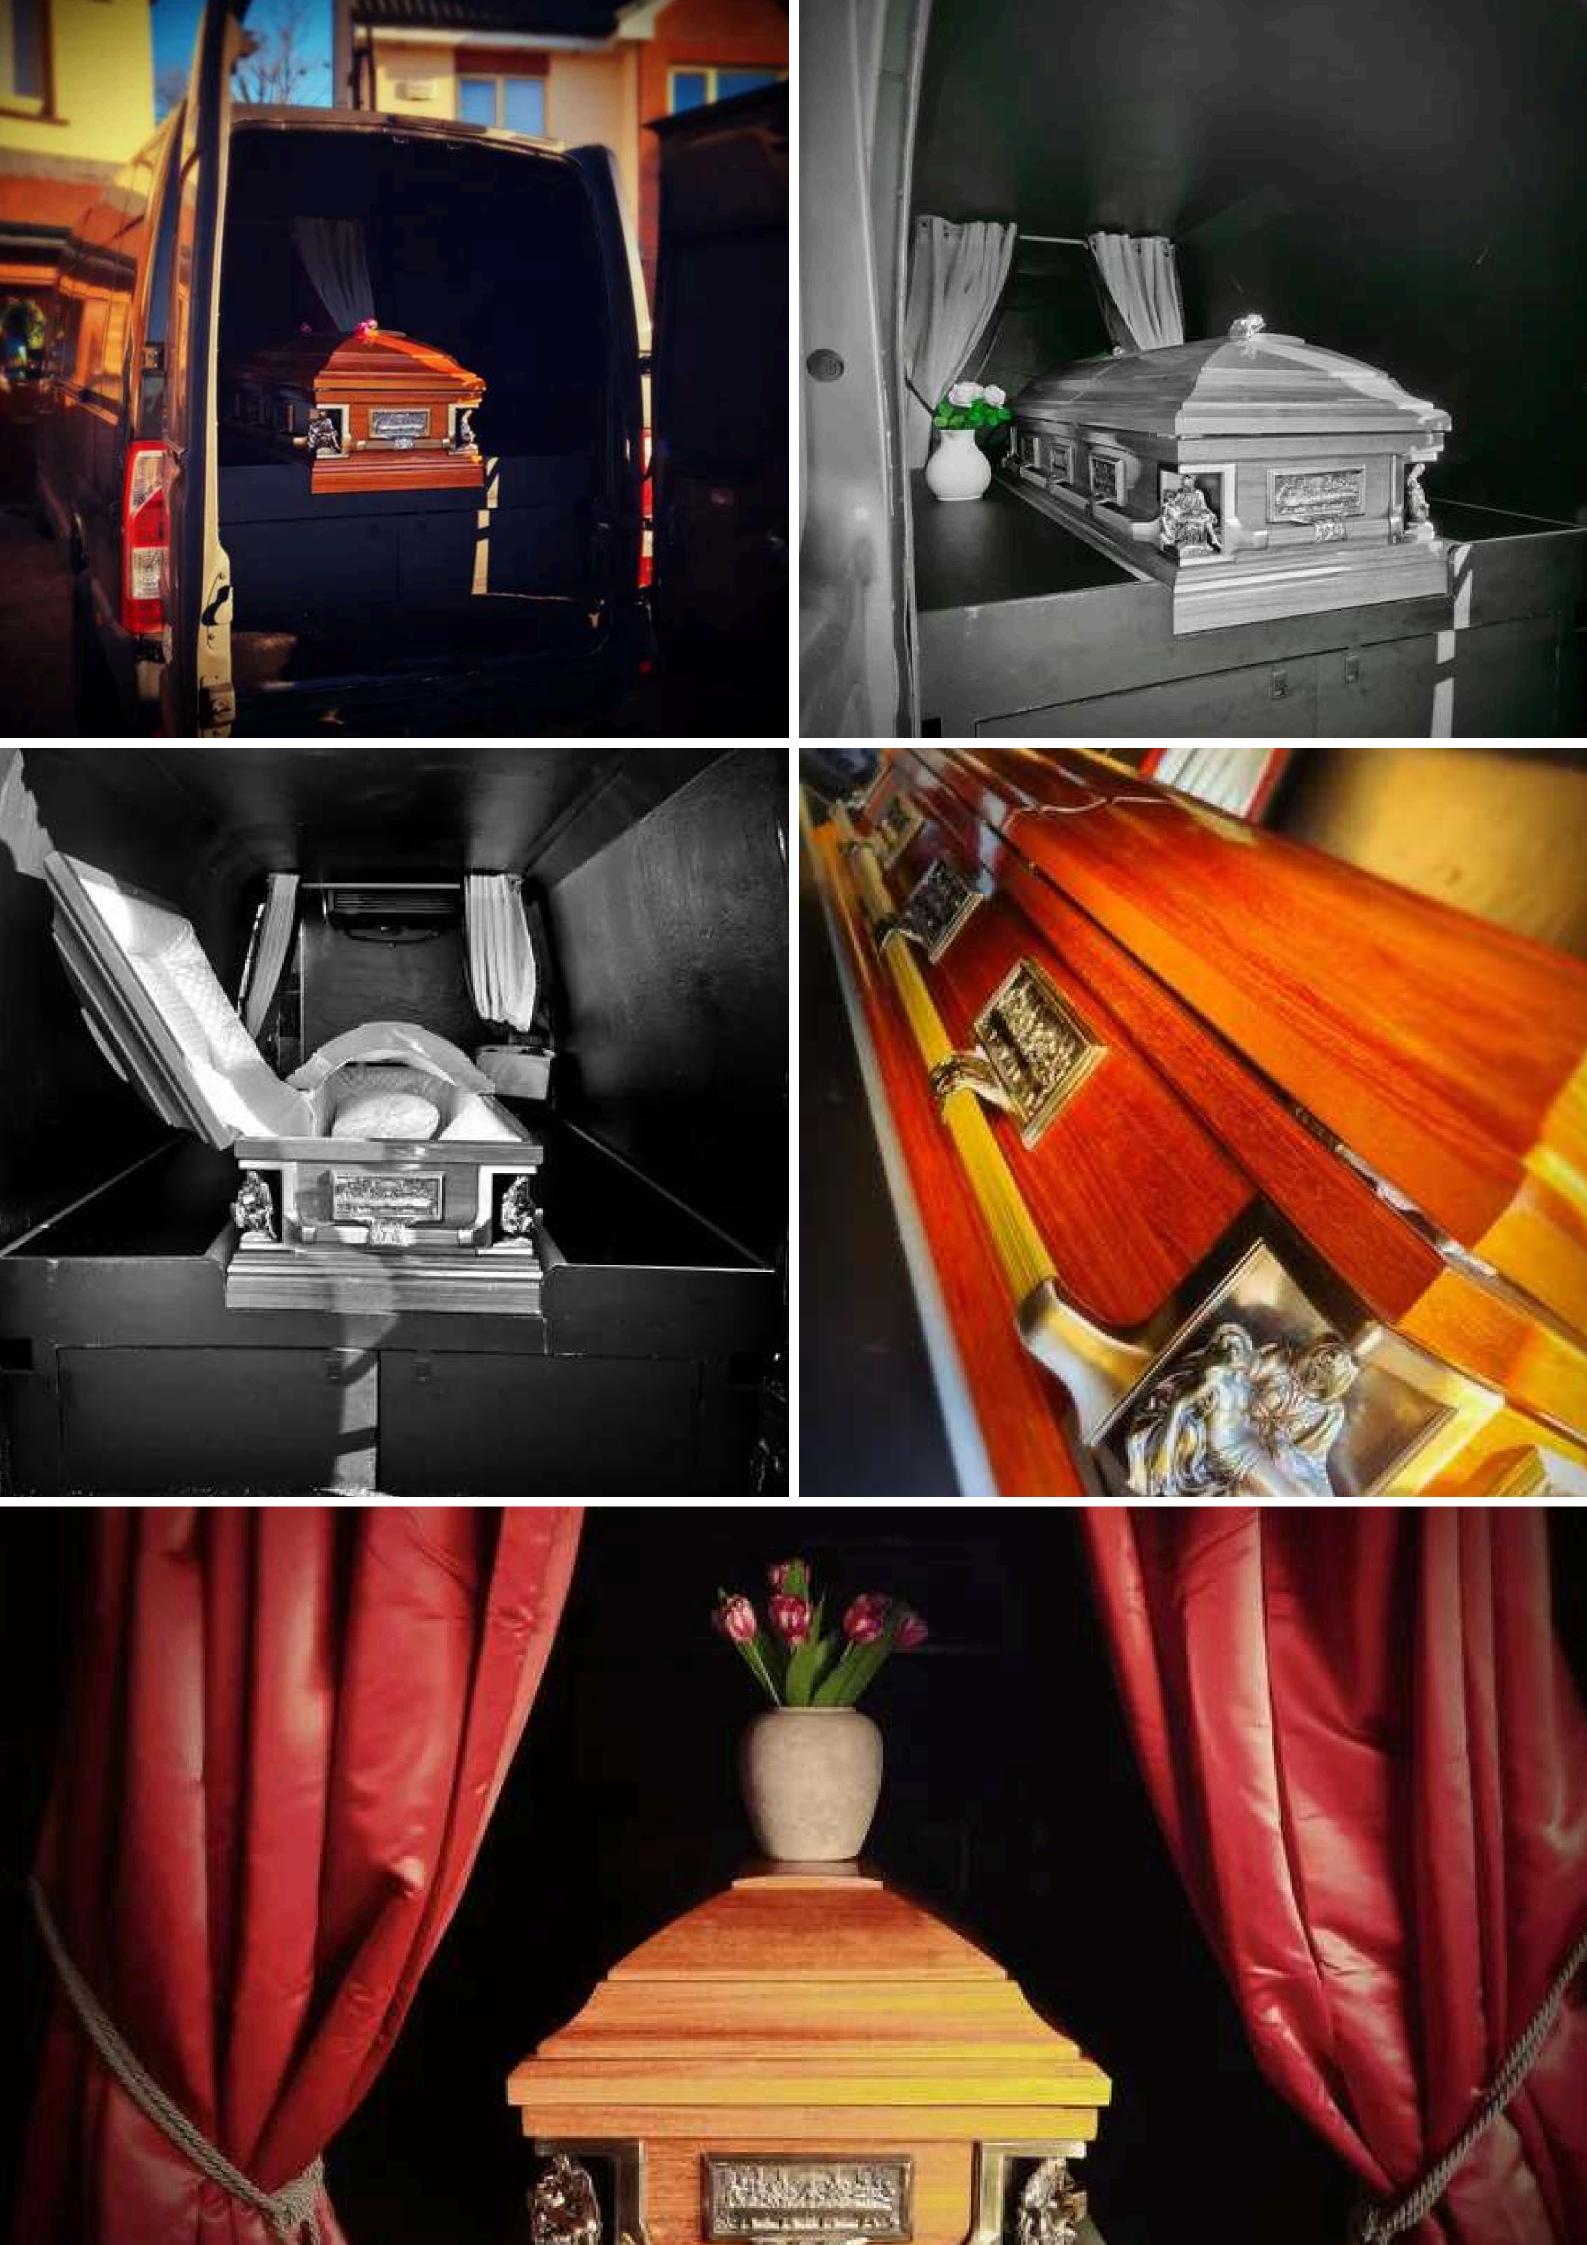

## MOBILE MEMORIAL VAN

### Bringing Loved Ones Closer When it Matters Most

At Eternal Light Cremations, we understand that saying goodbye is deeply personal, and for many, it is vital to have a final moment with loved ones before their farewell. Our new service provides a unique and dignified way to bring the departed directly to those who may not be able to travel for their goodbyes.

Our recently converted van is thoughtfully designed with a dual-purpose interior. Behind the bulkhead, we've created a comfortable seating area with space for up to three family members or close friends. The coffin can be loaded through the rear, with soft, respectful curtains separating it from the seating area. These curtains can be opened to allow loved ones a private moment with the deceased, tailored entirely to the family's wishes.

#### Personalized Experience

We've equipped the van with an integrated smart TV system, allowing families to display personalized video clips or photo montages to create a comforting and memorable atmosphere. This service can bring an extra level of warmth and remembrance to a deeply personal experience.

# MOBILE MEMORIAL PLATFORM

Imagine a scenario where an elderly couple is unwell, and one partner sadly passes away. Our Mobile Memorial Vehicles are here to provide a dignified and accessible solution. Each vehicle is equipped with:

- Specially modified interiors to securely transport the coffin.
- Accessible seating for family members or loved ones.
- Elegant curtains to create a respectful and private environment.
- The option for open or closed coffin viewing.
- State-of-the-art screens to display cherished memories through photos and videos.