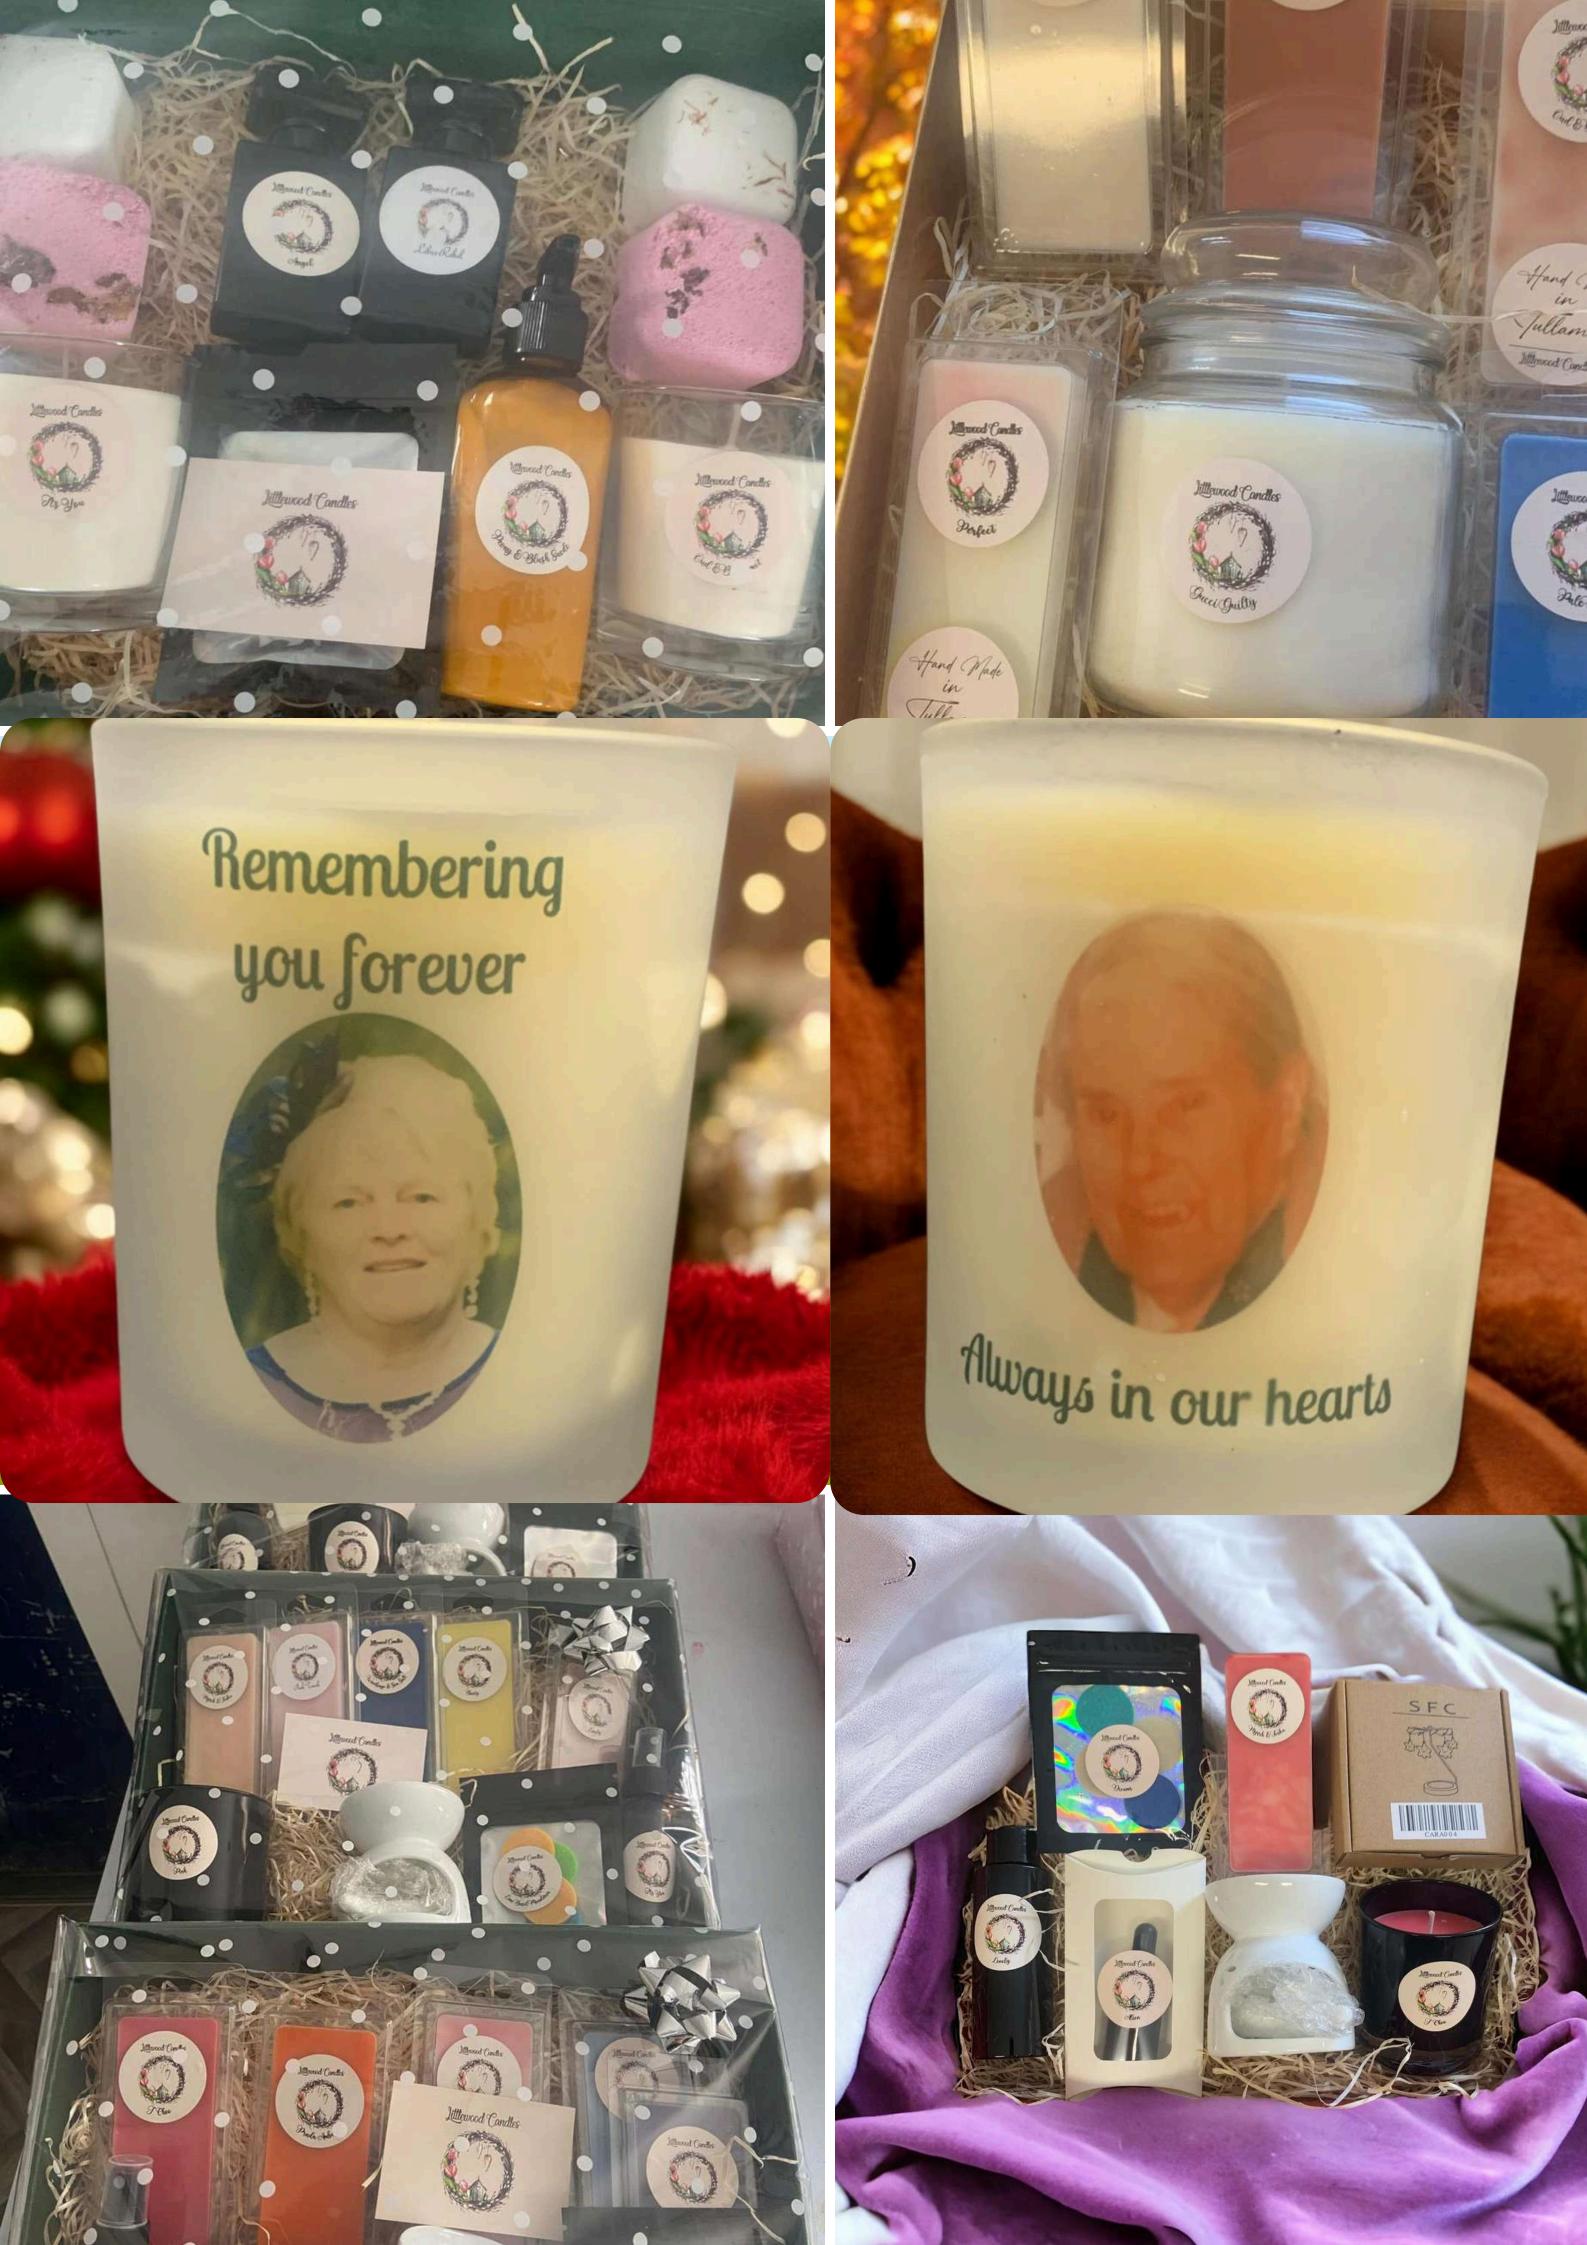

Discover how our prepaid cremation plans, combined with these personalized memorial options, can help you leave a legacy of love and care.

We are excited to announce our partnership with Littlewood Candles! To celebrate, we're offering all new customers between December 2024 and April 2025 a complimentary hamper from Littlewood Candles, valued at €75. This thoughtful gift includes a selection of their beautifully crafted candles, perfect for creating a warm, peaceful atmosphere in your home. It's our way of showing appreciation for choosing Eternal Light Cremations and Littlewood Candles during this time.