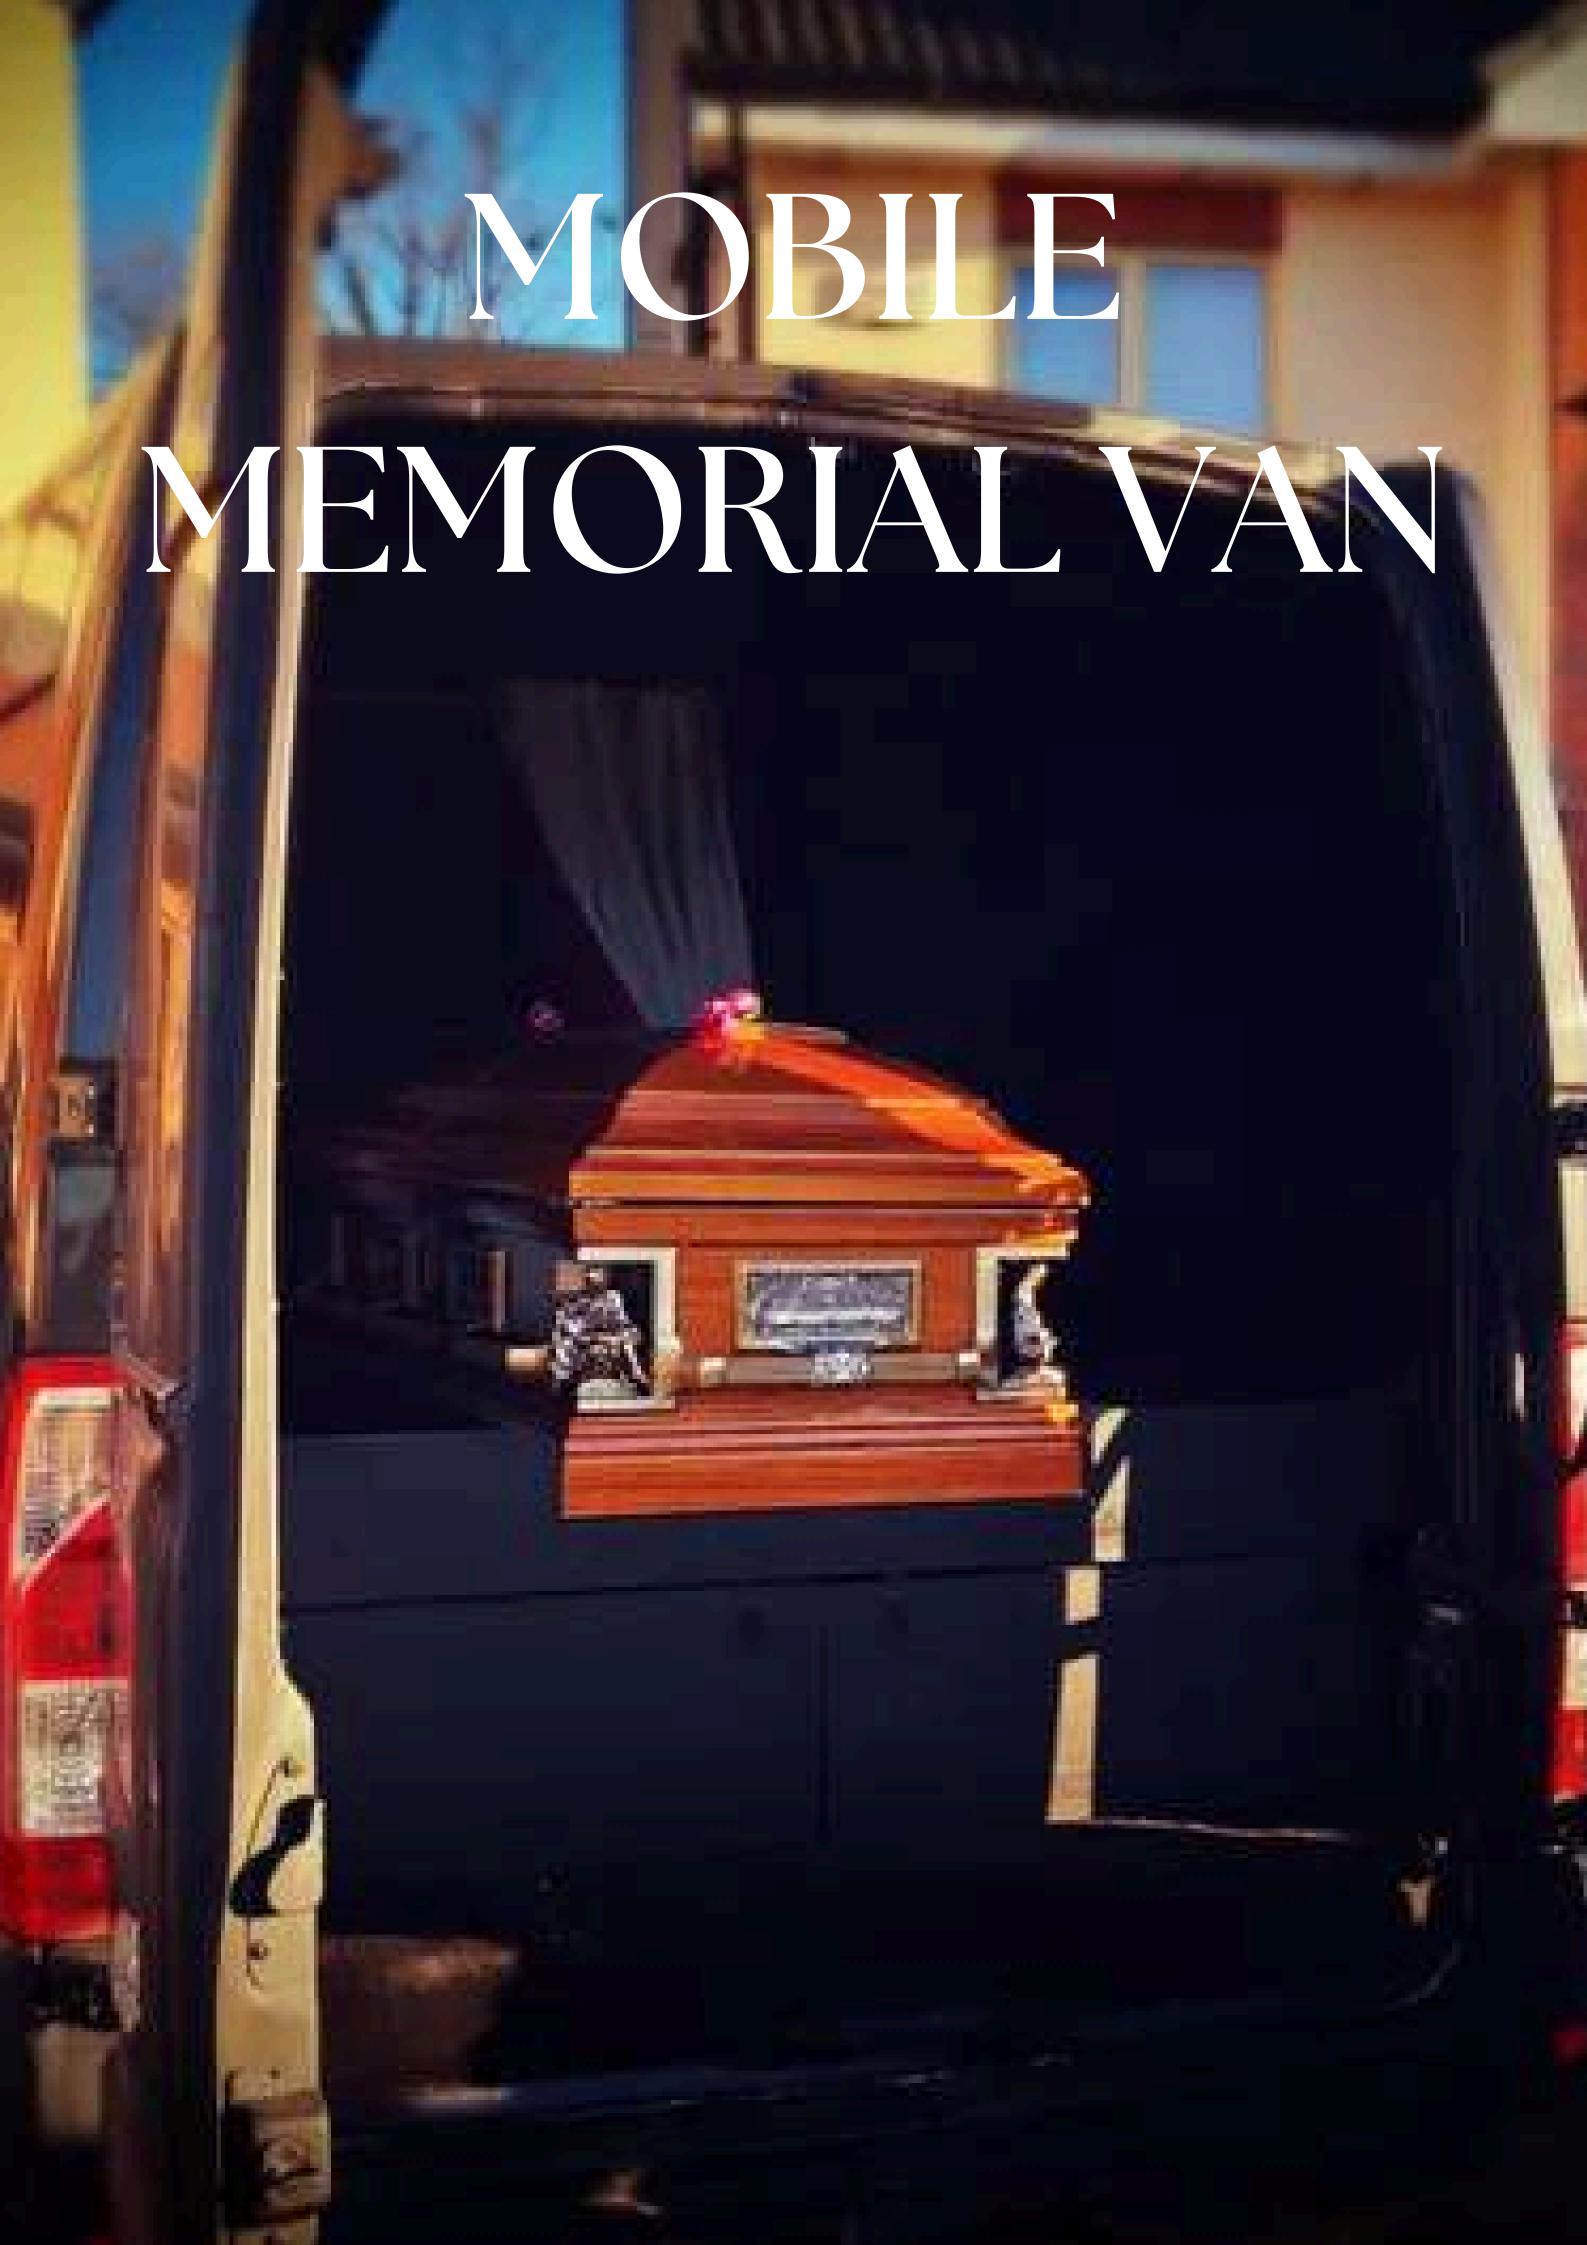

## MOBILE MEMORIAL VAN

### Bringing Loved Ones Closer When it Matters Most

At Eternal Light Cremations, we understand that saying goodbye is deeply personal, and for many, it is vital to have a final moment with loved ones before their farewell. Our new service provides a unique and dignified way to bring the departed directly to those who may not be able to travel for their goodbyes.

Our recently converted van is thoughtfully designed with a dual-purpose interior. Behind the bulkhead, we've created a comfortable seating area with space for up to three family members or close friends. The coffin can be loaded through the rear, with soft, respectful curtains separating it from the seating area. These curtains can be opened to allow loved ones a private moment with the deceased, tailored entirely to the family's wishes.