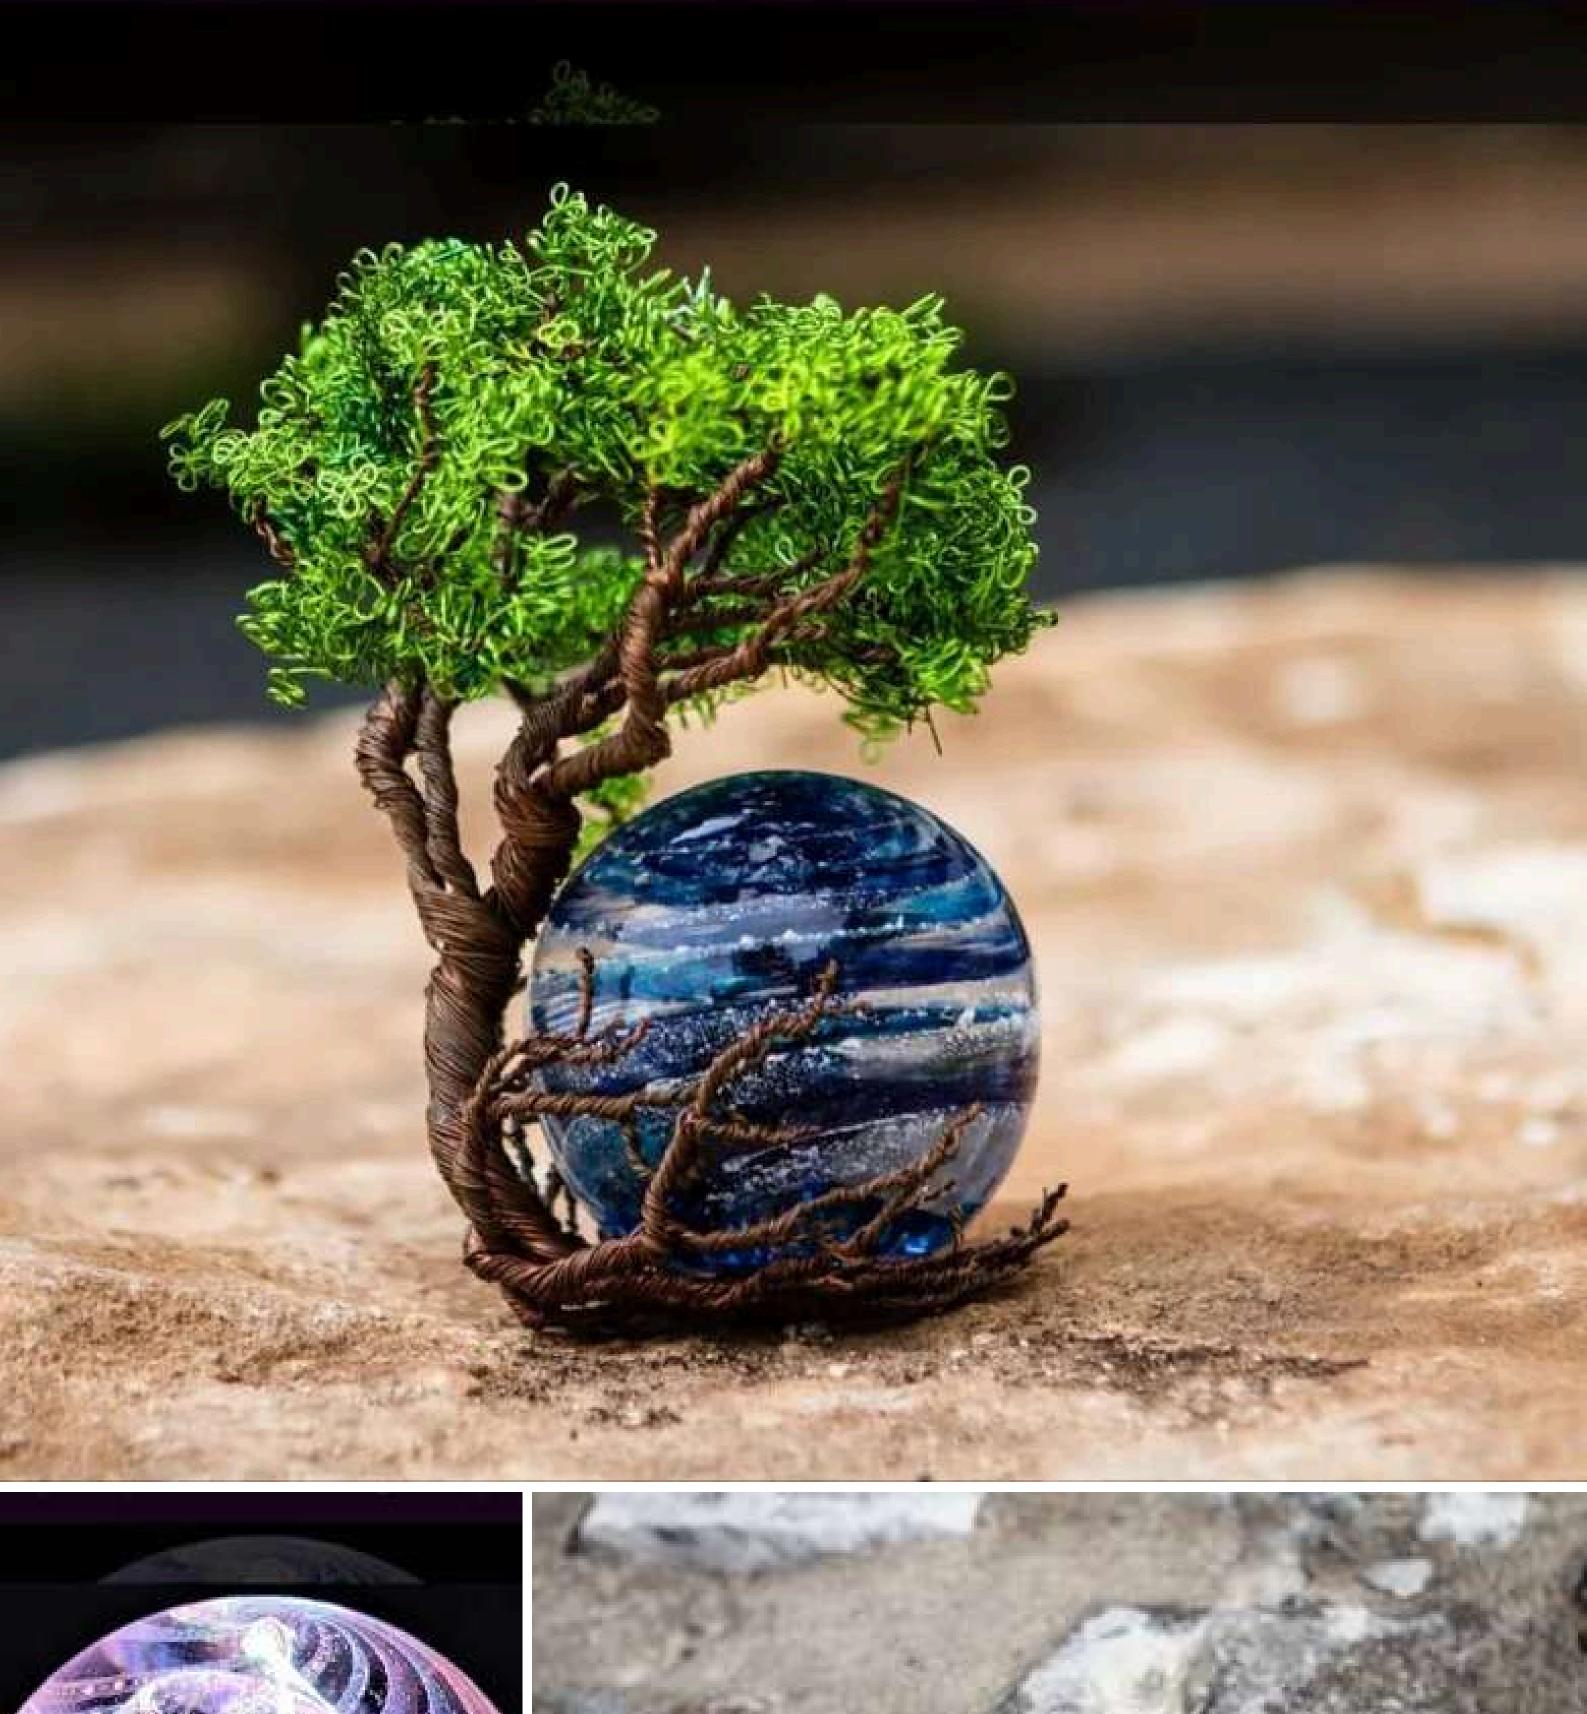

# BIOS URN

#### THE BIOS TREE URN TO GROW A LIVING MEMORIAL

The Bios Urn is a fully biodegradable urn that transforms human or pet ashes into a living memorial tree.

From ashes to life, it nurtures your loved ones as their tree grows and blooms. Beyond providing peace, these trees nourish wildlife and preserve the local ecosystem.

Soul Trees offer an enduring legacy—a meaningful gift for future generations.

\* Available as addons to our cremations packages and our prepaid cremation plans.