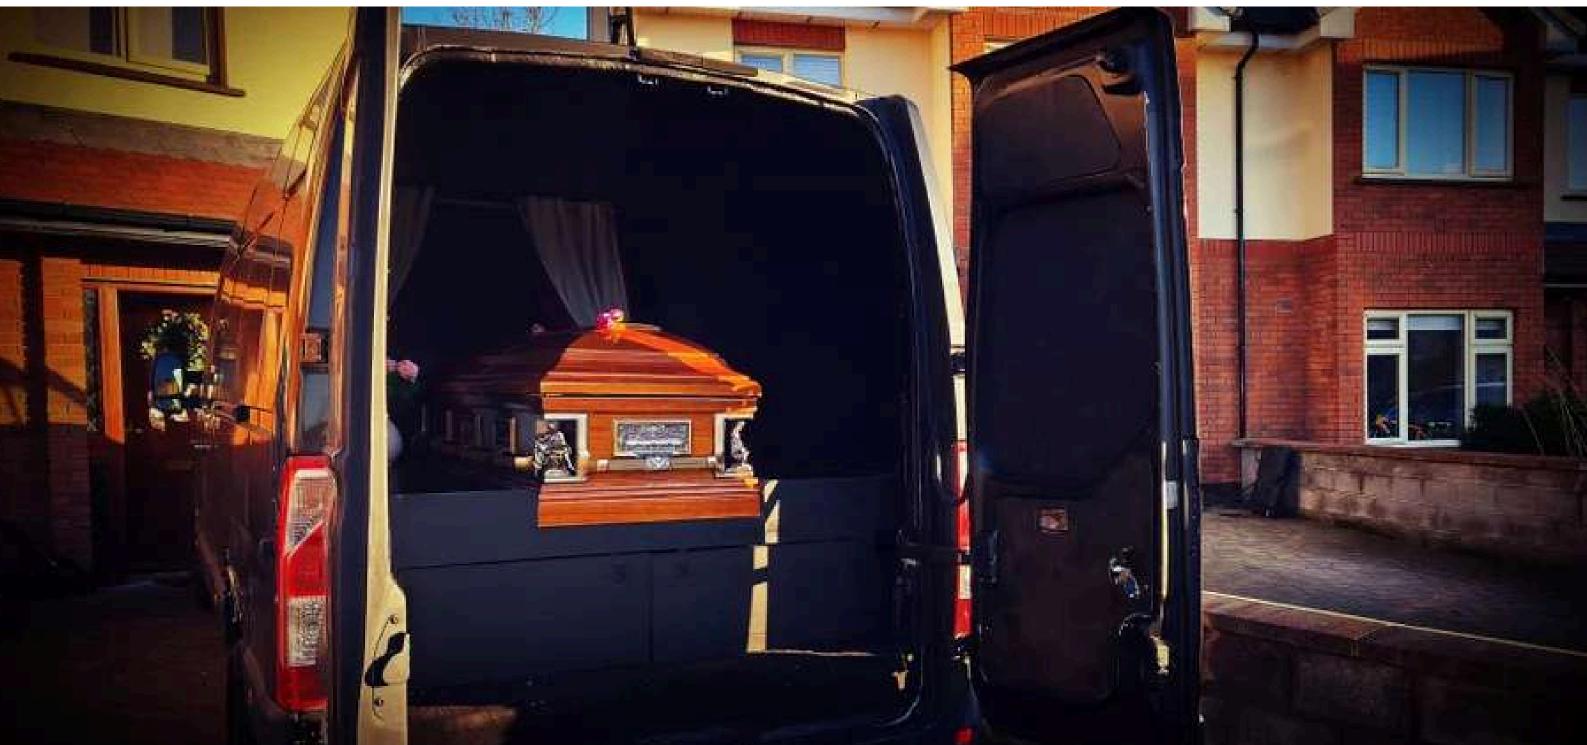

## MOBILE MEMORIAL VAN

### Bringing Loved Ones Closer When it Matters Most

At Eternal Light Cremations, we understand that saying goodbye is deeply personal, and for many, it is vital to have a final moment with loved ones before their farewell. Our new service provides a unique and dignified way to bring the departed directly to those who may not be able to travel for their goodbyes.

Our recently converted van is thoughtfully designed with a dual-purpose interior. Behind the bulkhead, we've created a comfortable seating area with space for up to three family members or close friends. The coffin can be loaded through the rear, with soft, respectful curtains separating it from the seating area. These curtains can be opened to allow loved ones a private moment with the deceased, tailored entirely to the family's wishes.

# MOBILE MEMORIAL PLATFORM

Imagine a scenario where an elderly couple is unwell, and one partner sadly passes away. Our Mobile Memorial Vehicles are here to provide a dignified and accessible solution. Each vehicle is equipped with:

- Specially modified interiors to securely transport the coffin.
- Accessible seating for family members or loved ones.
- Elegant curtains to create a respectful and private environment.
- The option for open or closed coffin viewing.
- State-of-the-art screens to display cherished memories through photos and videos.