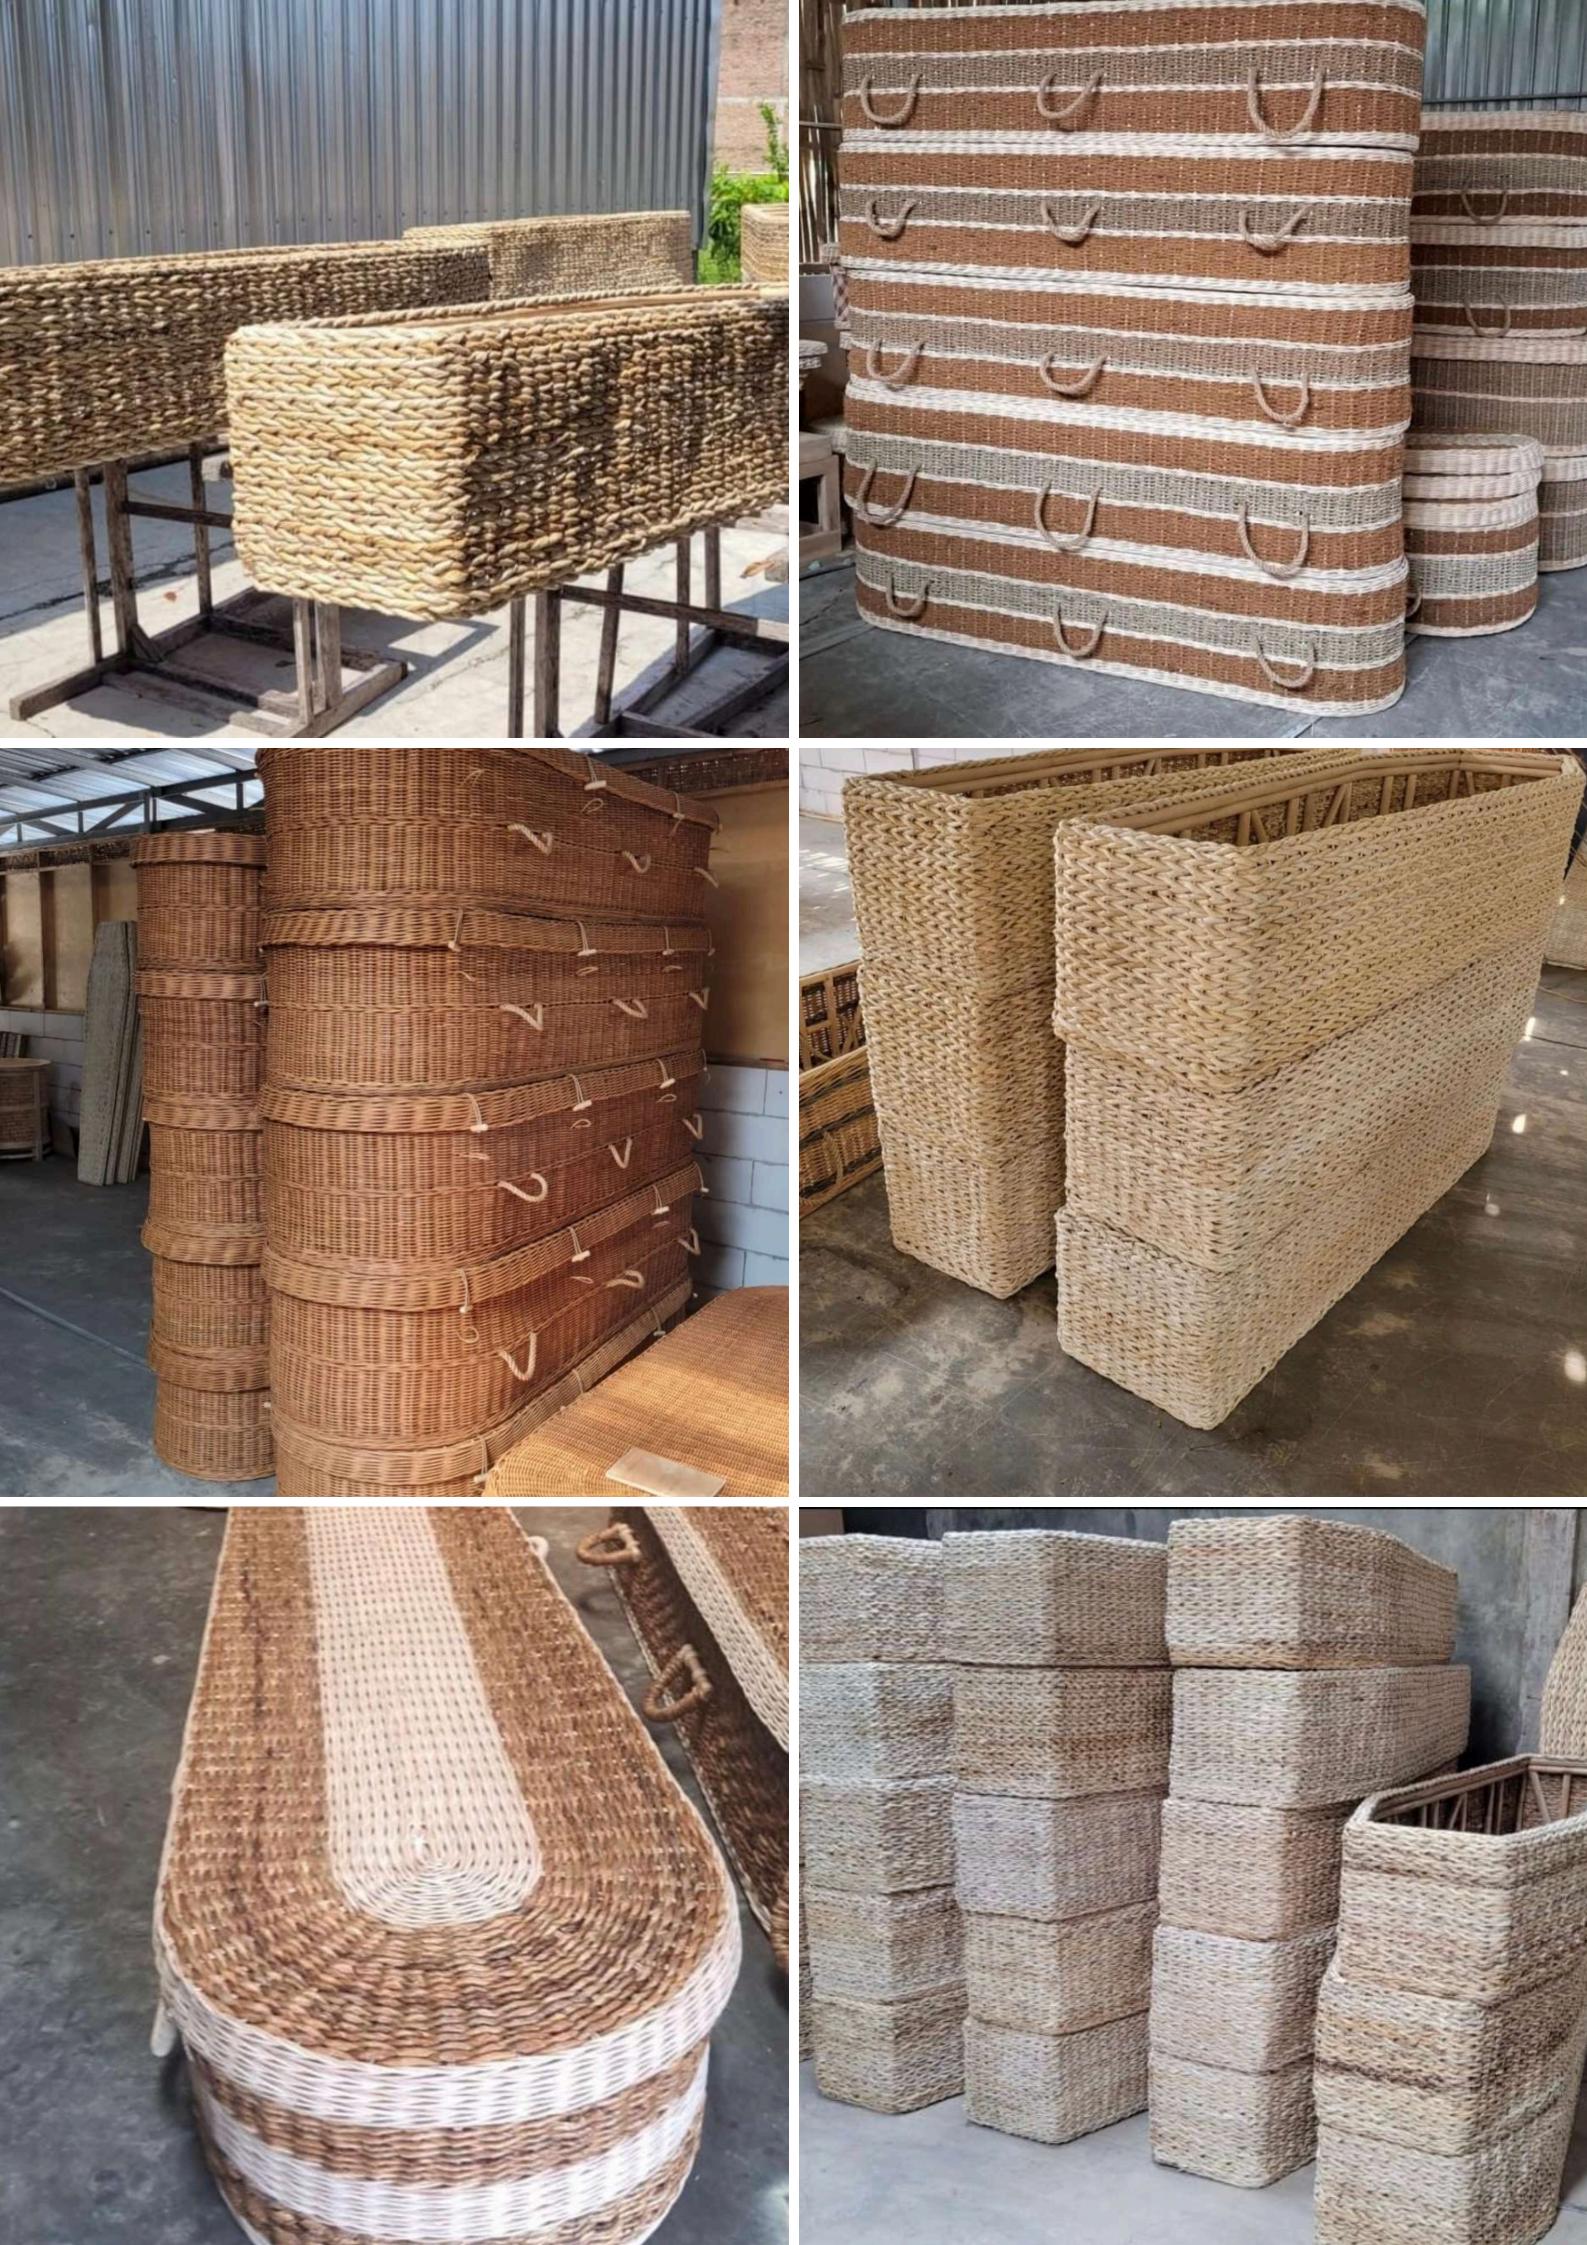

# ECO-FRIENDLY COFFIN RANGE

Eternal Light Cremations offers a unique selection of ecofriendly coffins and caskets, designed with sustainability in mind.

Made from biodegradable, renewable materials like wicker, banana fiber, seagrass, and bamboo, these handcrafted options provide a beautiful and respectful farewell while minimizing environmental impact.

As the exclusive distributors, we ensure the highest quality and ethical sourcing for every piece. Choose a meaningful, eco-conscious tribute that reflects both your loved one's memory and care for the planet.