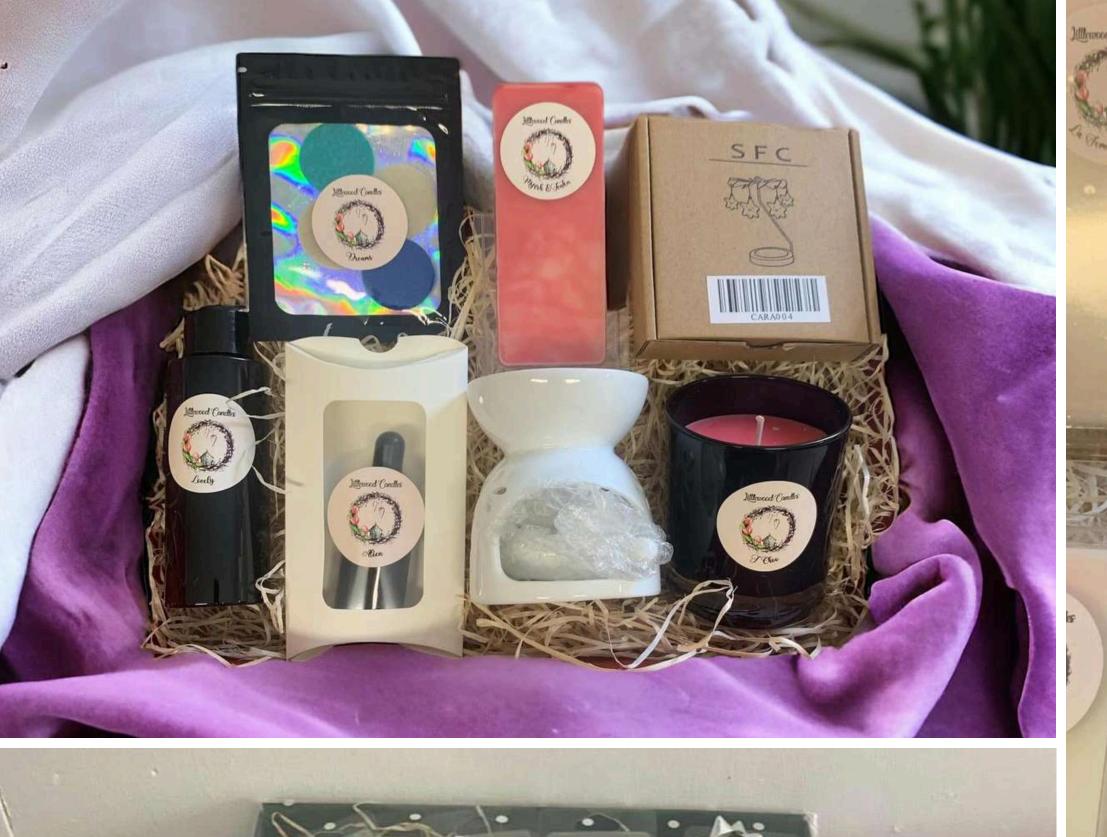

Discover how our prepaid cremation plans, combined with these personalized memorial options, can help you leave a legacy of love and care.

We are excited to announce our partnership with Littlewood Candles! To celebrate, we're offering all new customers between December 2024 and April 2025 a complimentary hamper from Littlewood Candles, valued at €75. This thoughtful gift includes a selection of their beautifully crafted candles, perfect for creating a warm, peaceful atmosphere in your home. It's our way of showing appreciation for choosing Eternal Light Cremations and Littlewood Candles during this time.