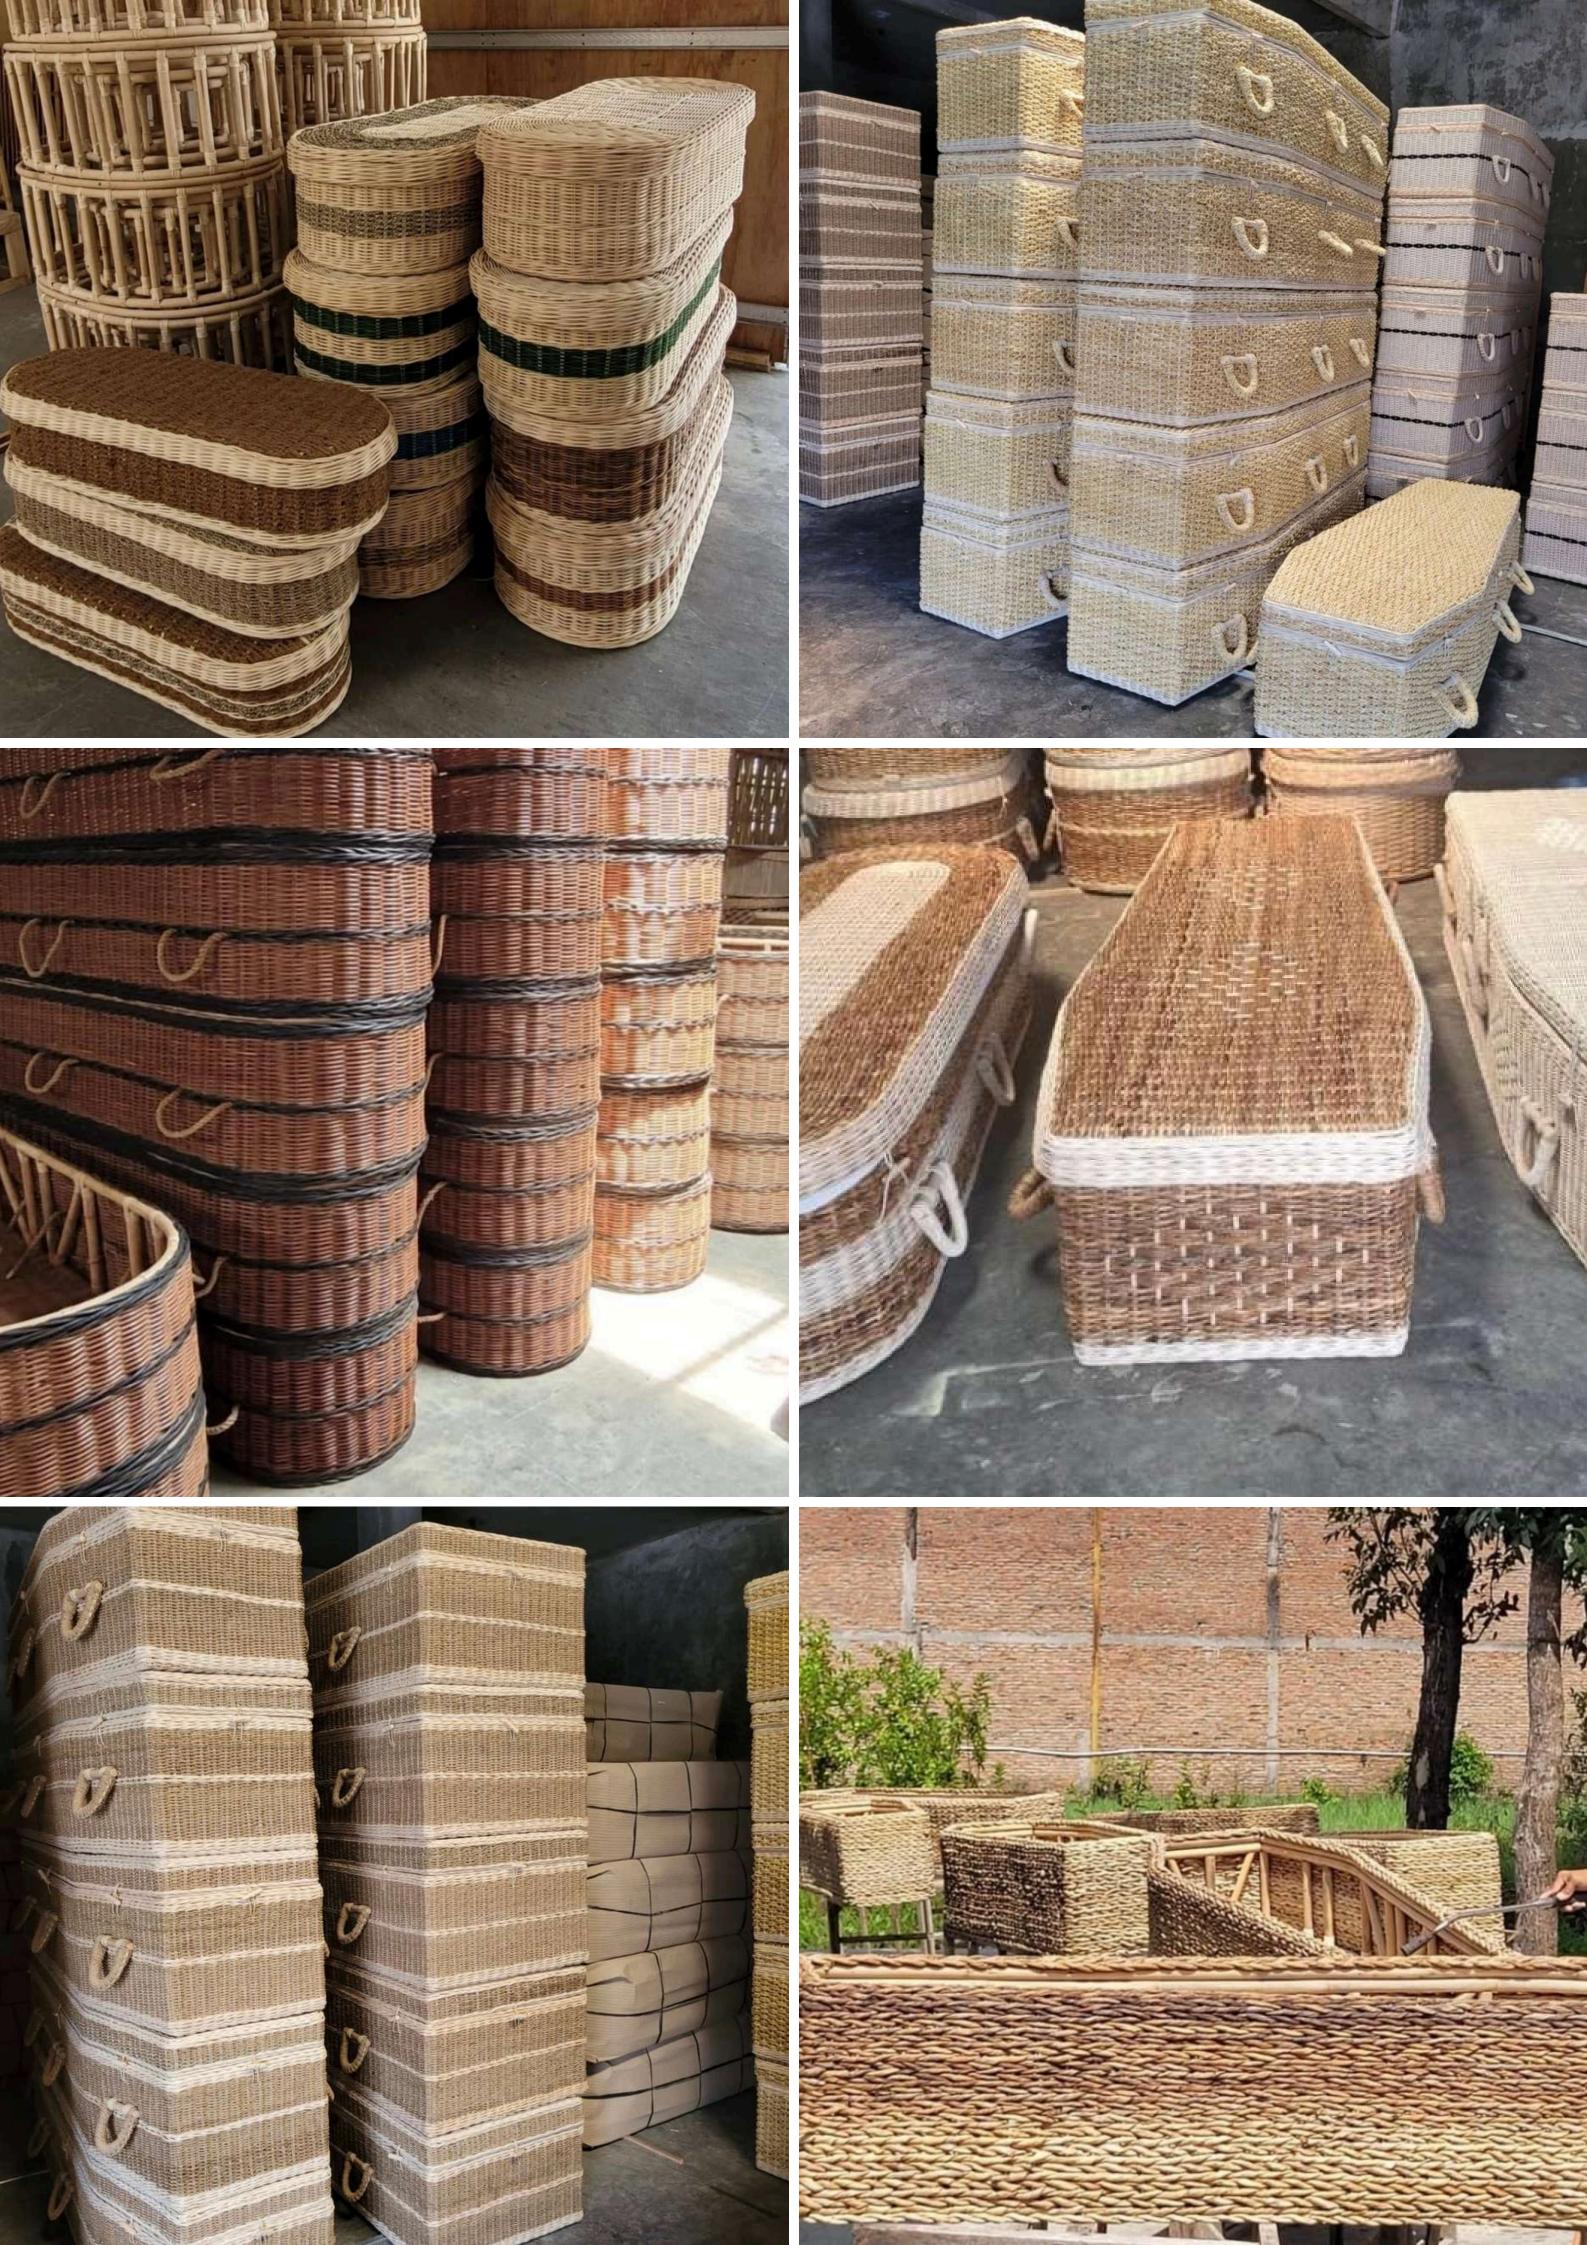

# ECO-FRIENDLY COFFIN RANGE

Eternal Light Cremations offers a unique selection of ecofriendly coffins and caskets, designed with sustainability in mind.

Made from biodegradable, renewable materials like wicker, banana fiber, seagrass, and bamboo, these handcrafted options provide a beautiful and respectful farewell while minimizing environmental impact.

As the exclusive distributors, we ensure the highest quality and ethical sourcing for every piece. Choose a meaningful, eco-conscious tribute that reflects both your loved one's memory and care for the planet.