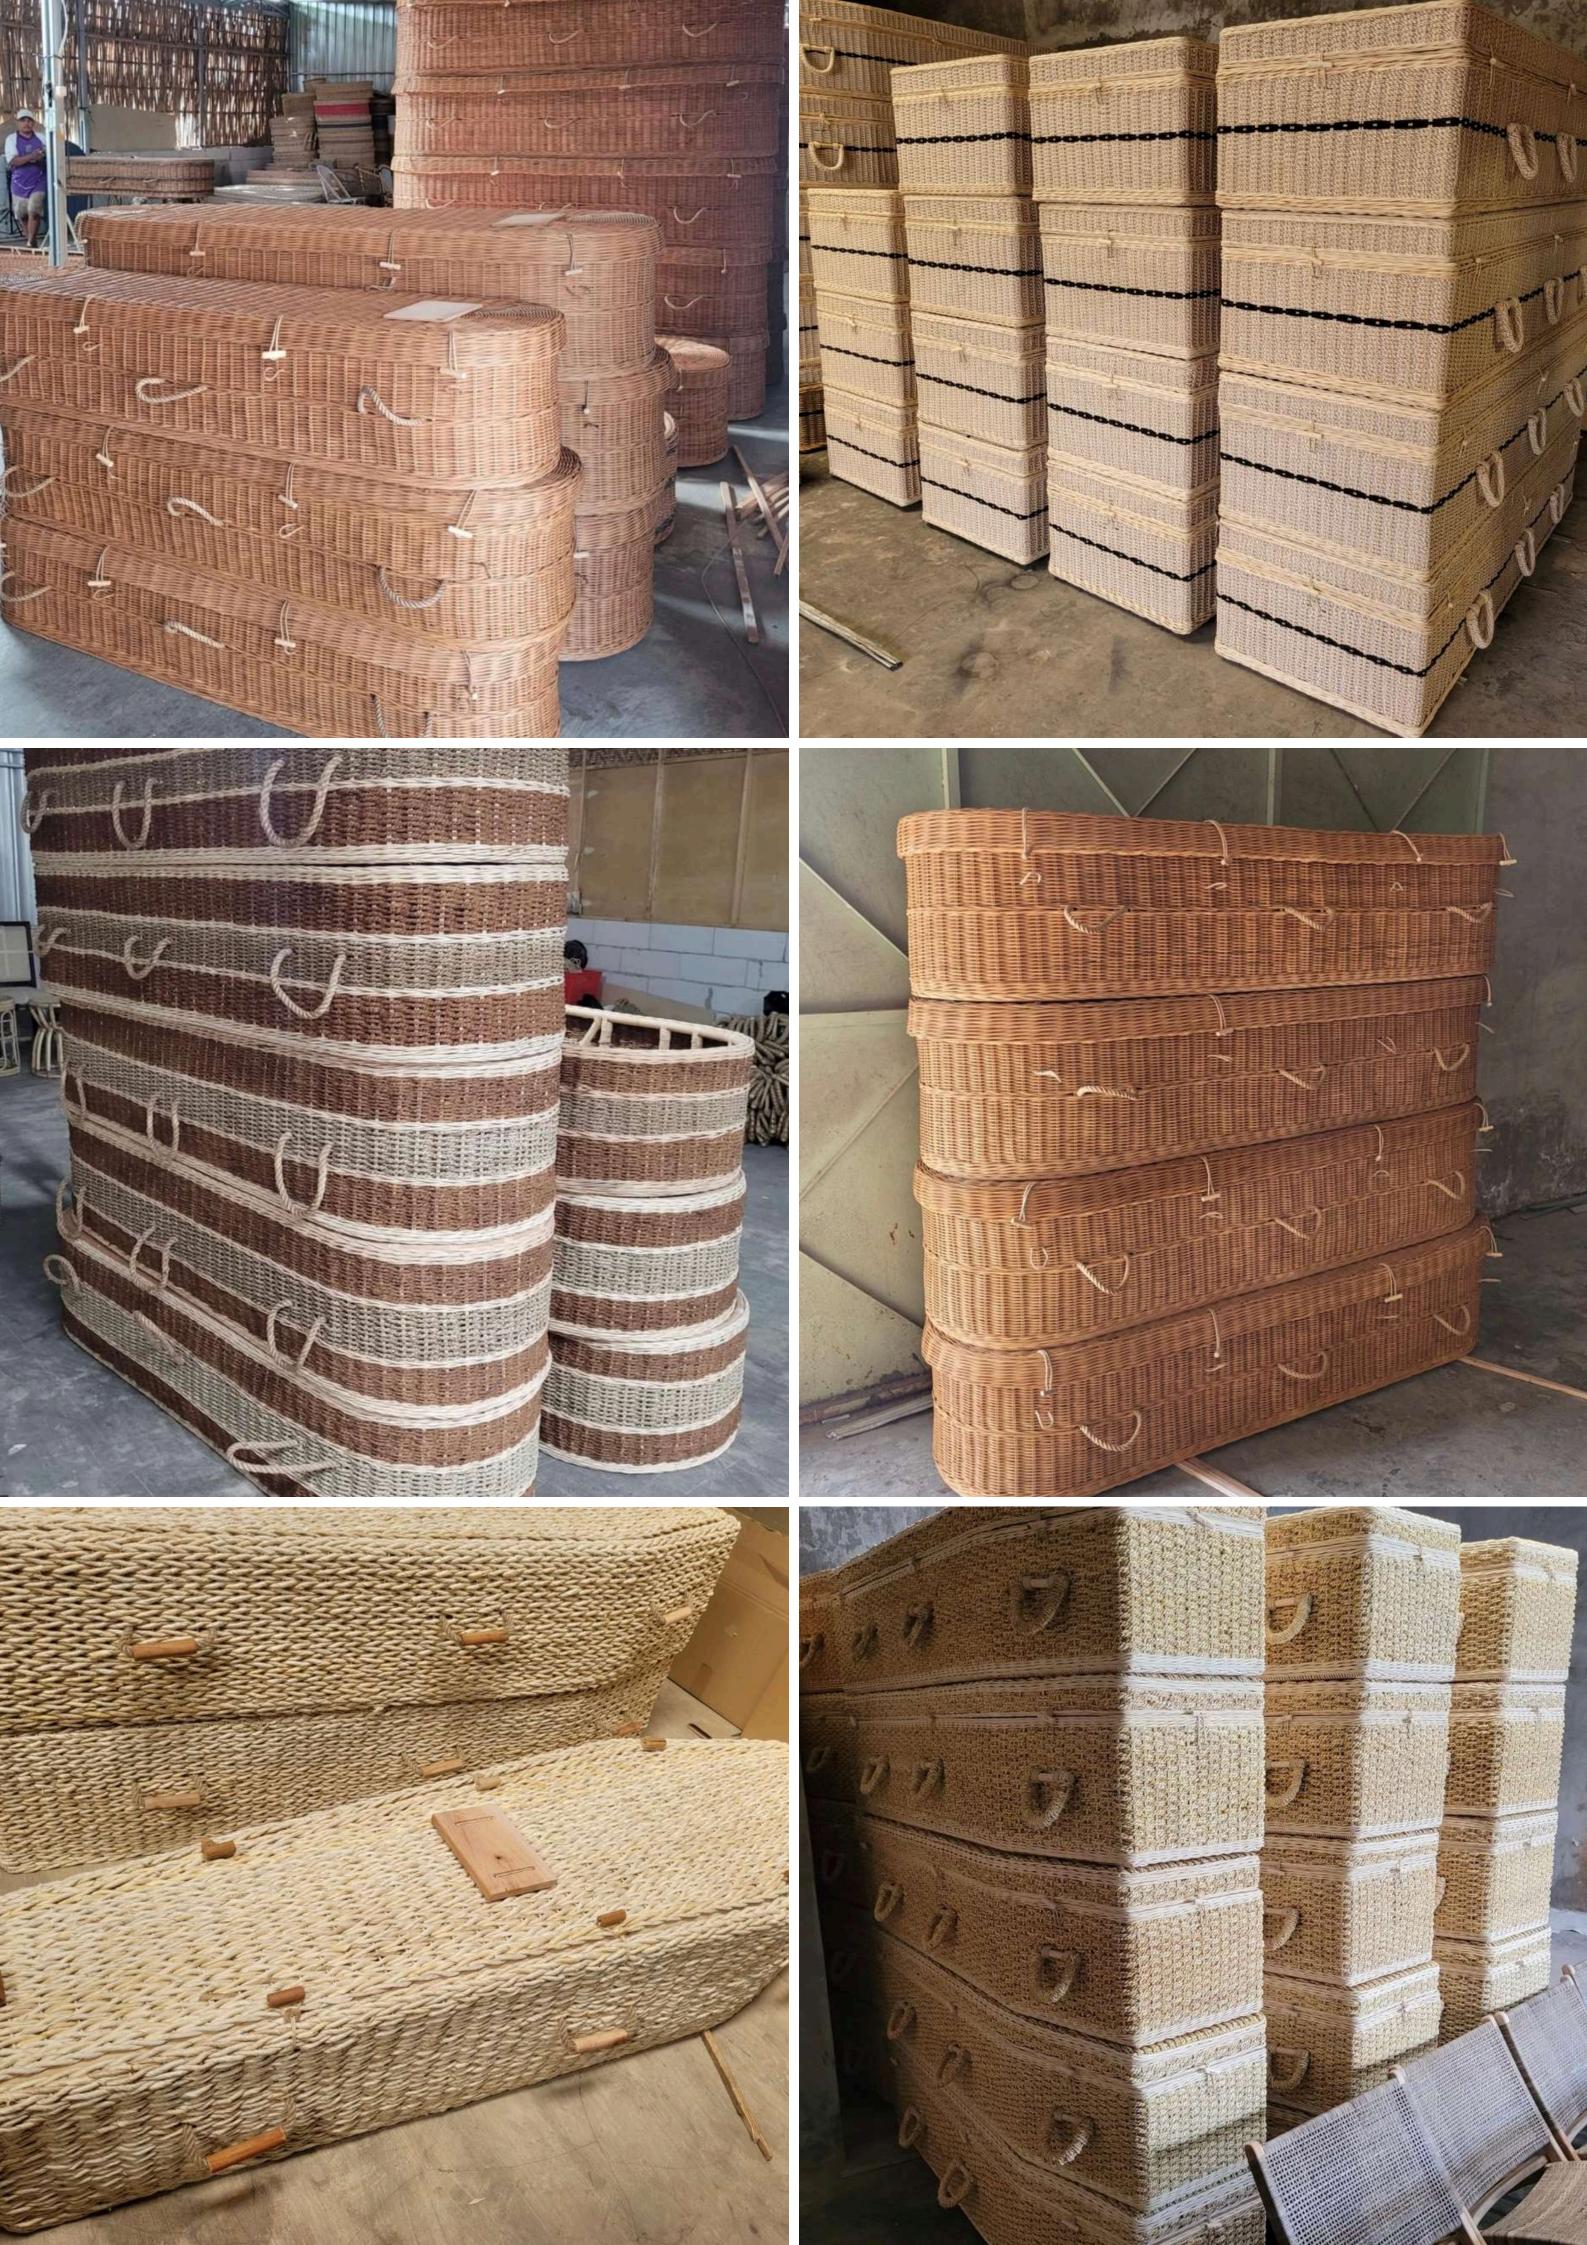

# ECO-FRIENDLY COFFIN RANGE

Eternal Light Cremations offers a unique selection of ecofriendly coffins and caskets, designed with sustainability in mind.

Made from biodegradable, renewable materials like wicker, banana fiber, seagrass, and bamboo, these handcrafted options provide a beautiful and respectful farewell while minimizing environmental impact.

As the exclusive distributors, we ensure the highest quality and ethical sourcing for every piece. Choose a meaningful, eco-conscious tribute that reflects both your loved one's memory and care for the planet.