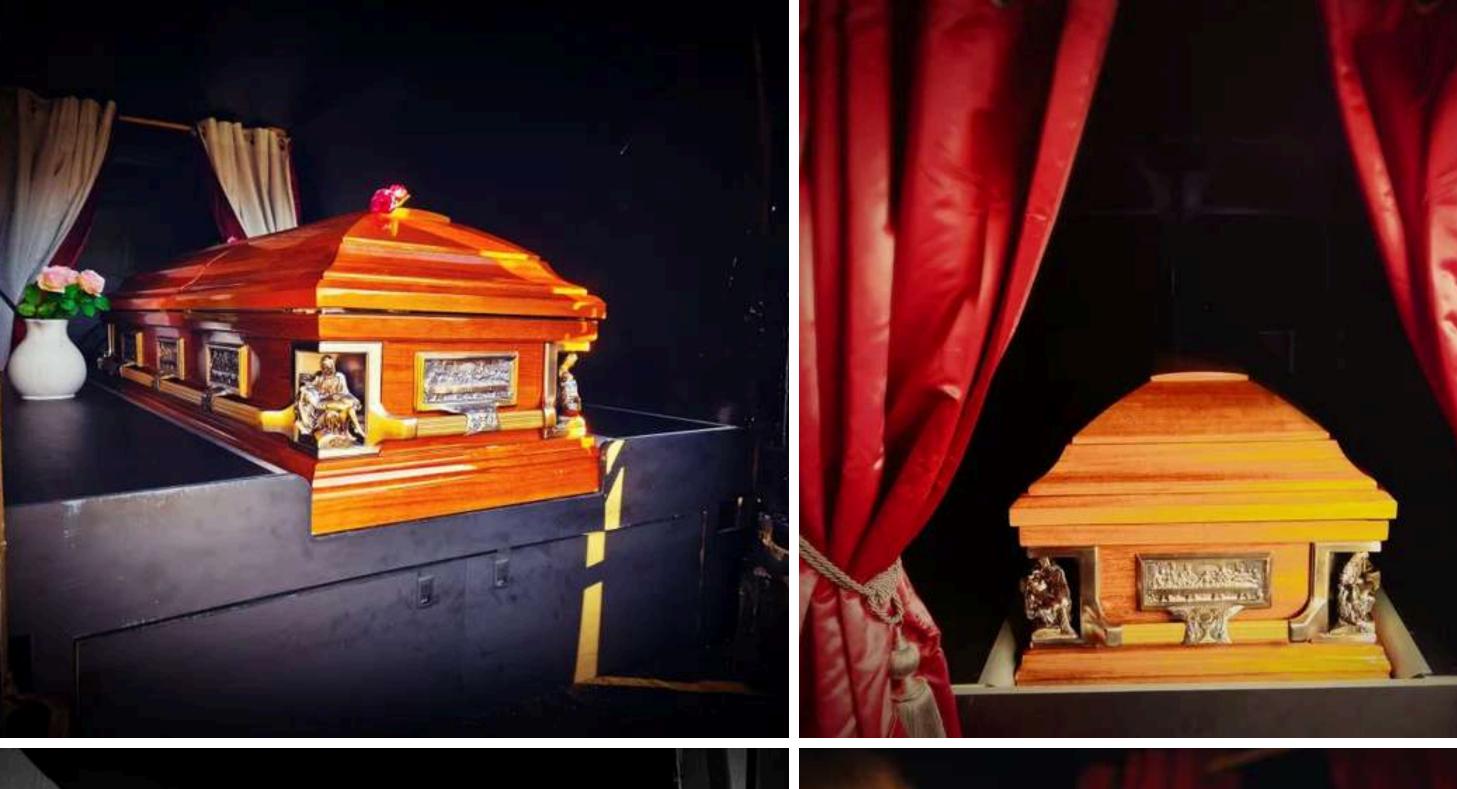

## MOBILE MEMORIAL VAN

### Bringing Loved Ones Closer When it Matters Most

At Eternal Light Cremations, we understand that saying goodbye is deeply personal, and for many, it is vital to have a final moment with loved ones before their farewell. Our new service provides a unique and dignified way to bring the departed directly to those who may not be able to travel for their goodbyes.

Our recently converted van is thoughtfully designed with a dual-purpose interior. Behind the bulkhead, we've created a comfortable seating area with space for up to three family members or close friends. The coffin can be loaded through the rear, with soft, respectful curtains separating it from the seating area. These curtains can be opened to allow loved ones a private moment with the deceased, tailored entirely to the family's wishes.

#### Personalized Experience

We've equipped the van with an integrated smart TV system, allowing families to display personalized video clips or photo montages to create a comforting and memorable atmosphere. This service can bring an extra level of warmth and remembrance to a deeply personal experience.