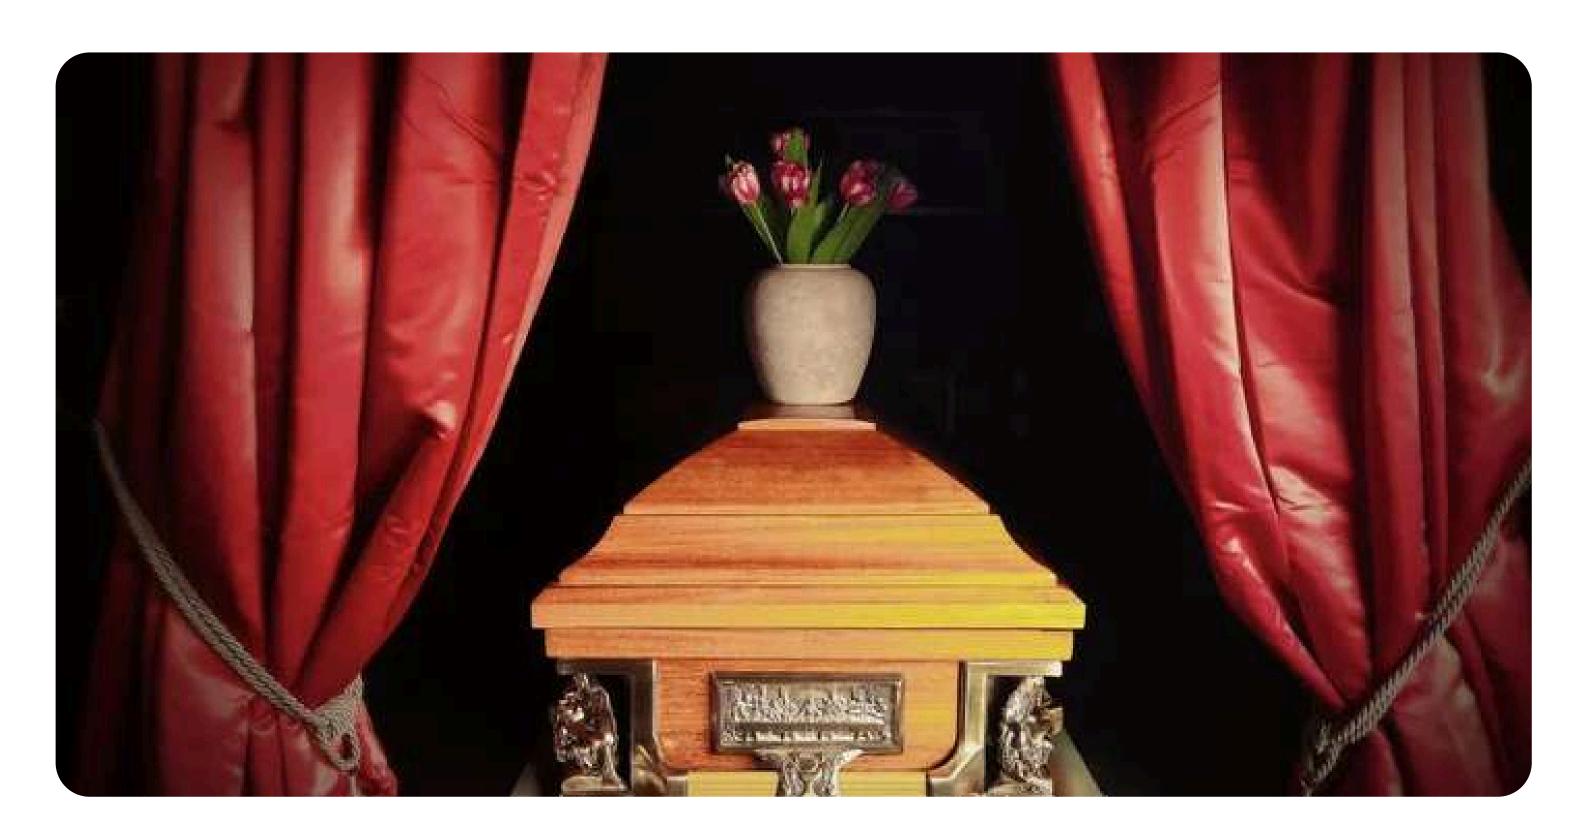

## MOBILE MEMORIAL VAN

### Bringing Loved Ones Closer When it Matters Most

At Eternal Light Cremations, we understand that saying goodbye is deeply personal, and for many, it is vital to have a final moment with loved ones before their farewell. Our new service provides a unique and dignified way to bring the departed directly to those who may not be able to travel for their goodbyes.

Our recently converted van is thoughtfully designed with a dual-purpose interior. Behind the bulkhead, we've created a comfortable seating area with space for up to three family members or close friends. The coffin can be loaded through the rear, with soft, respectful curtains separating it from the seating area. These curtains can be opened to allow loved ones a private moment with the deceased, tailored entirely to the family's wishes.