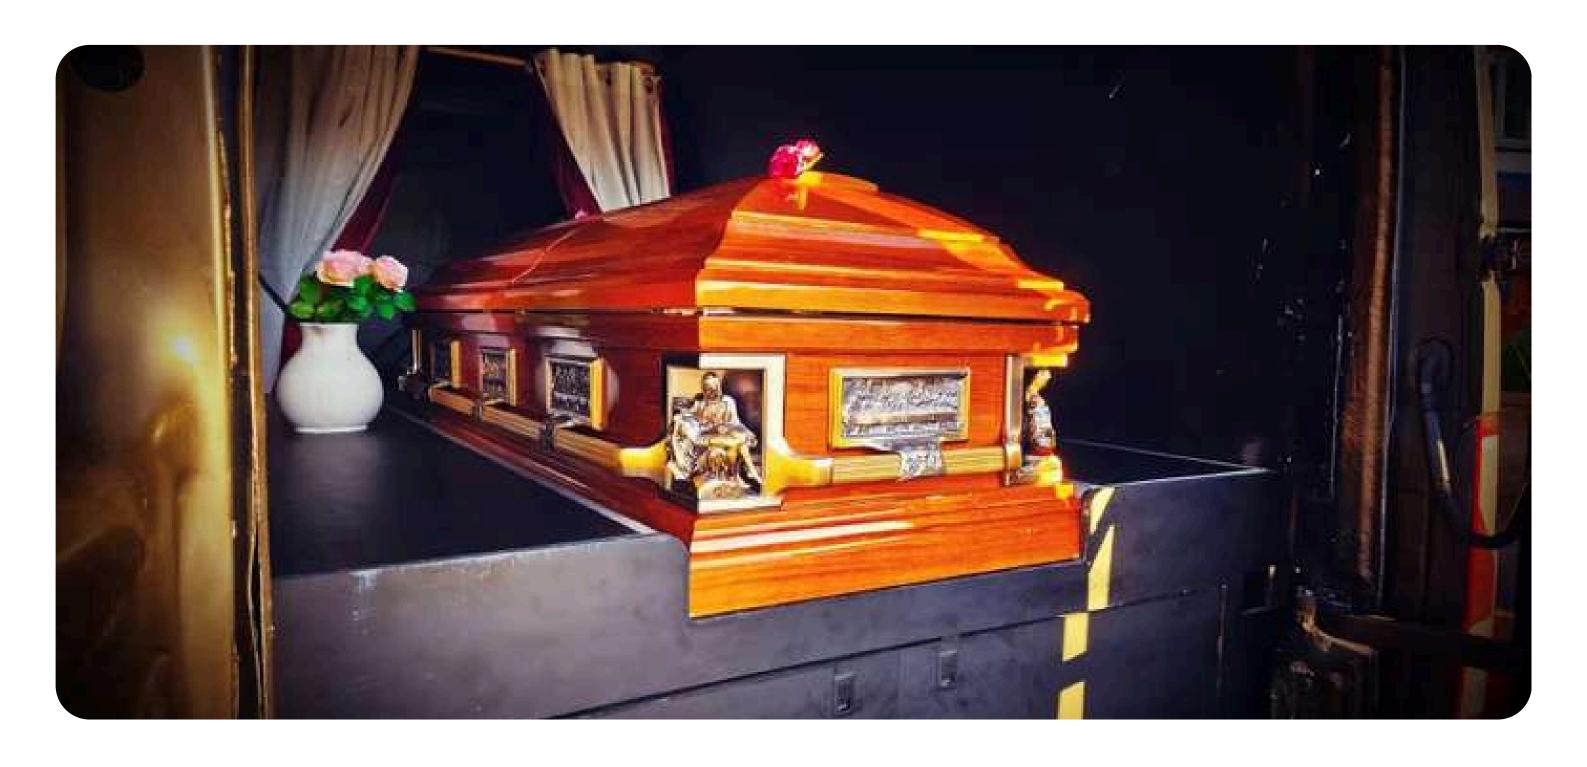

Our recently converted van is thoughtfully designed with a dual-purpose interior. Behind the bulkhead, we've created a comfortable seating area with space for up to three family members or close friends. The coffin can be loaded through the rear, with soft, respectful curtains separating it from the seating area. These curtains can be opened to allow loved ones a private moment with the deceased, tailored entirely to the family's wishes.